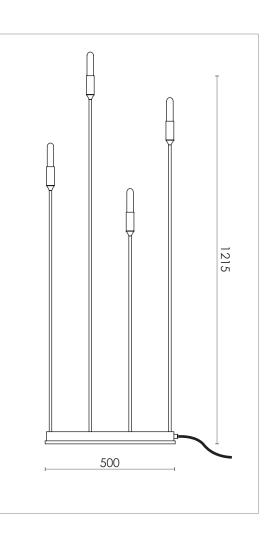

## DESIGN SPECIFICATIONS

| DIMENSIONS (mm) | H 1215 x W 500 x D 100                                                          |
|-----------------|---------------------------------------------------------------------------------|
| WEIGHT (kg)     | 8,5                                                                             |
| MATERIALS       | THE LAMP IS MADE FROM CLEAR<br>LACQURED BRASS, STEEL OR<br>POWDER COATED STEEL. |
| CORD (mm)       | BLACK TEXTILE - L 1800                                                          |
| ENVIRONMENT     | INDOOR                                                                          |
| DESIGN BY       | NICLAS HOFLIN                                                                   |
| DESIGN YEAR     | 2016                                                                            |