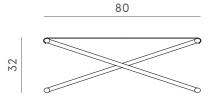

- catalogue p.094
- price list p.x

RAL 9005 black varnishe iron structure. RAL 9005 black varnished iron top \*

L96 W80 H32

RAL 9005 black varnishe iron structure. RAL 9005 black varnished iron top - with a sp. 2 mm metal sheet \*