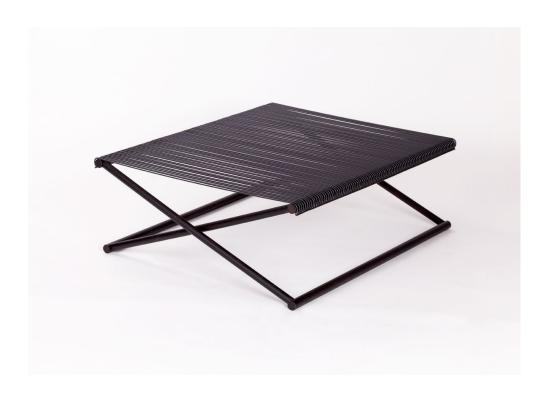

## **Trestle Collection**

by Omri Revesz, Damian Tatangelo

caffè table

description material - finishing size sizes are in centimeters

 The tables of Trestle collection are composed by an oak wood folding structure (diameter 30-25 mm) realized with a natural or wengè finish, and a completely handmade top plan, made by a complex weave of metal rods curved and welded.

Also available with the structure in varnished iron.

On request, the top can be made out of with a plain metal sheet (2mm thick) epoxy powder coated.

Category Furniture Collection Gross weight 24 kg Packaging size 85 x 105 x h 12 cm

- catalogue p.094
- price list p.x

RAL 9005 black varnishe iron structure. RAL 9005 black varnished iron top \*

L96 W80 H32

RAL 9005 black varnishe iron structure. RAL 9005 black varnished iron top - with a sp. 2 mm metal sheet \*