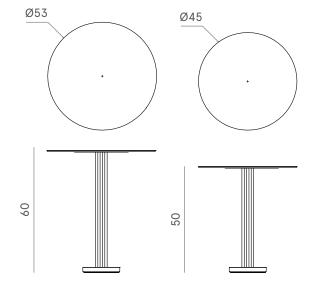

<sup>D</sup> Iron structure finishes with acid. Brushed and polished natural copper base and top \*

\* transparent protective paint on request

Ø53 H60

Via Liguria 3, 35043 Monselice (PD) - Italy +39 0429 73736 info@mingardo.com mingardo.com