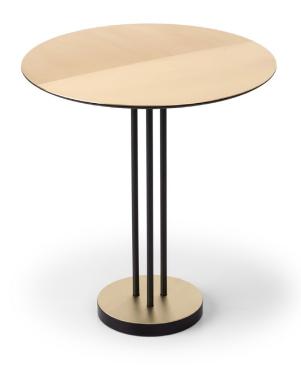

## Satin Table

by Chiara Andreatti

<u>table</u>

 description
 material - finishing
 size
 sizes are in centimeters

 Set of coffee tables with a core in burnished or varnished iron, covered in handmade brass or copper sheets.

The tops are brushed and polished, creating an alternation of soft finishes on the 'painted' surfaces.

Category Furniture Collection Gross weight 21 kg Packaging size 46 x 46 x h 57 cm

catalogue p.068price list p.x

\*RAL 9005 black varnished iron structure. Brushed and polished natural brass base and top \*

<sup>B</sup>RAL 9005 black varnished iron structure. Brushed and polished natural copper base and top\*

<sup>c</sup> Iron structure finishes with acid. Brushed and polished natural brass base and top \*

<sup>D</sup> Iron structure finishes with acid. Brushed and polished natural copper base and top \*

\* transparent protective paint on request

Ø53 H60

Via Liguria 3, 35043 Monselice (PD) - Italy +39 0429 73736 info@mingardo.com mingardo.com