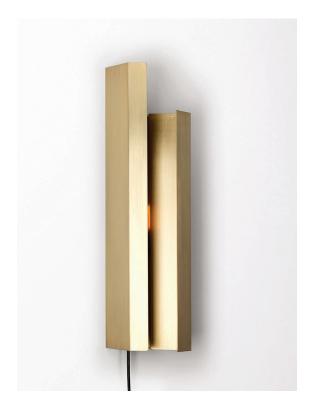

## Piega

*by* Aldo Parisotto, Massimo Formenton

<u>wall lamp</u>

– Piega is a bright item made of black steel and raw brass. The wall lamp is realized with the combination of bending metal sheets. The overlapping effect of metal sheets creates a sculpted shape; while inside the lamp, there is an E27 light bulb with cable and plug. It generates unique and different bright shapes on the wall using only a small spike. By using more of them you will create different light games

## Light options

on the house walls.

- E27 light bulb with electrical fittings
   Predisposition for hard wiring
- catalogue p.084
  price list p.x

Black natural iron \*

 with transparent protective paint