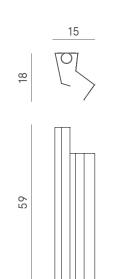

material - finishing

A Satin natural brass \*

size

L15 W18 H59

sizes are in centimeters

Via Liguria 3, 35043 Monselice (PD) - Italy +39 0429 73736 info@mingardo.com mingardo.com