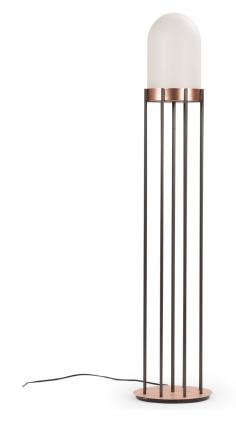

## Dome

by Valerio Sommella

standing lamp

description material - finishing size sizes are in centimeters L28 W28 H135 - This series of lamps incorporates, within <sup>A</sup> Burnished iron structure with copper details \* their structure, the architecture of a monoptero, which is a temple consisting of a simple circular colonnade surmounted, in this case, by Ø 28 a blown glass dome. The result is that of a small, thin and slender domestic architecture, which depending on the <sup>B</sup> Varnished black RAL 9005 iron gstructure height becomes a ground or a table lighting. and details 135 Category Furniture Collection Gross weight 15 kg Packaging size 38 x 38 x h 145 cm \* transparent protective paint on request Lighting Technical specification Predisposition for E27 light bulb 28