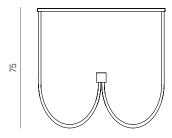

## Centro

by Omri Revesz, Damian Tatangelo

<u>table</u>



descriptionmaterial - finishing sizes are in centimeters size

- Entirely handcrafted, Centro is based around the idea of meeting.

Four metal arcs support a top and converge towards a single point at the heart of the table. The winding nature of the legs creates a continuous supporting structure in tasteful contrast with the top.

Category Furniture Collection Gross weight 26 kg Packaging size 84 x 84 x h 78 cm

catalogue p.092price list p.x

ARAL 9005 black varnished iron structure and satin natural brass details \*





\* transparent protective paint on request

L80 W80 H75