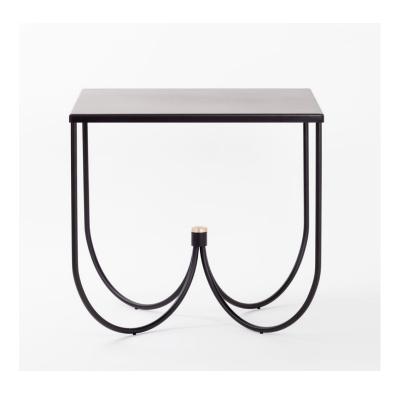

## Centro

by Omri Revesz, Damian Tatangelo

<u>table</u>

descriptionmaterial - finishing sizes are in centimeters size

- Entirely handcrafted, Centro is based around the idea of meeting.

Four metal arcs support a top and converge towards a single point at the heart of the table. The winding nature of the legs creates a continuous supporting structure in tasteful contrast with the top.