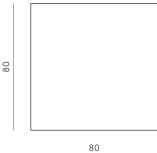

## Centro

by Omri Revesz, Damian Tatangelo

<u>table</u>



descriptionmaterial - finishing sizes are in centimeters size

- Entirely handcrafted, Centro is based around the idea of meeting.

Four metal arcs support a top and converge towards a single point at the heart of the table. The winding nature of the legs creates a continuous supporting structure in tasteful contrast with the top.

Category Furniture Collection Gross weight 26 kg Packaging size 84 x 84 x h 78 cm

catalogue p.092price list p.x

ARAL 9005 black varnished iron structure and satin natural brass details \*





\* transparent protective paint on request

L80 W80 H75