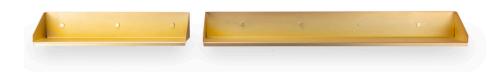

## Bendy

by Studiopepe

<u>shelf</u>

description

material - finishing

size

- Bendy is a shelf made of a single stainless steel foil, folded and with a brass or matte nickel finishing, that creates a harmonious support surface. The design, essential yet unique, highlights the material as protagonist, enhancing its flexibility. Bendy is available in two different dimension, to meet any specific need.

**Category** Furniture Collection Gross weight 5 kg - 8 kgOrders can be made on sq.m. 60 x 30 x h 12 cm - 100 x 30 x h 12 cm \* Matte brass-plated stainless steel L55 W25 H10

L95 W25 H10

<sup>B</sup> Matte nickel-plated stainless steel