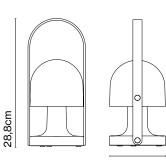

## FollowMe Inma Bermúdez

FollowMe

ø12,3cm

FollowMe LED 4,7W Warm light Luminaire 135Im Light Source 240Im (included)

**Battery:** 5 hours in peak power 10 hours in half power 20 hours in a quarter power

Battery charging time: 10h.