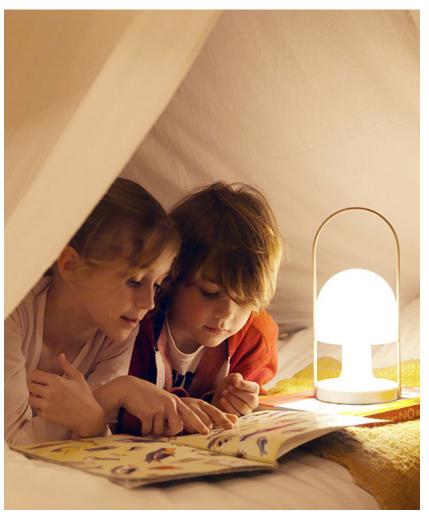

DownloadAssembly InstructionsDownloadPhotometric DataDownload2DDownload3D

Portable and rechargeable, FollowMe is a table lamp that can be taken wherever you go. Because of its small, warm, and self-contained character, it is ideal for home or restaurants and terraces that have no access to electrical outlets, or to replace candlelight.