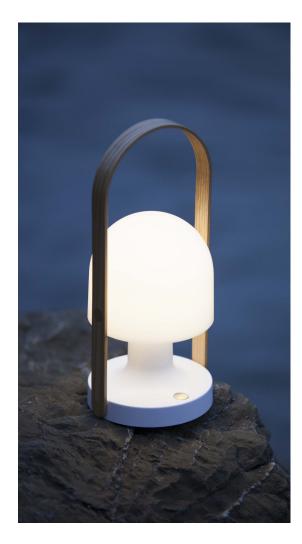

## FollowMe Inma Bermúdez

FollowMe

ø12,3cm

FollowMe LED 4,7W Warm light Luminaire 135Im Light Source 240Im (included)

**Battery:** 5 hours in peak power 10 hours in half power 20 hours in a quarter power

Battery charging time: 10h.

Rocking opal diffuser and white matte polycarbonate body. Plywood handle with natural oak veneer, brass switch and construction details. Five hours of battery life at peak performance.

White-Oak
Green (RAL 120 40 20)
Pink (RAL 050 80 20)
Terracotta (RAL 040 50 30)
Blue (RAL 190 80 10)
dimmer \*
\* 3 positions dimmer
IP20
Use in dry locations only. Indoor use only.

DownloadAssembly InstructionsDownloadPhotometric DataDownload2DDownload3D

Portable and rechargeable, FollowMe is a table lamp that can be taken wherever you go. Because of its small, warm, and self-contained character, it is ideal for home or restaurants and terraces that have no access to electrical outlets, or to replace candlelight.