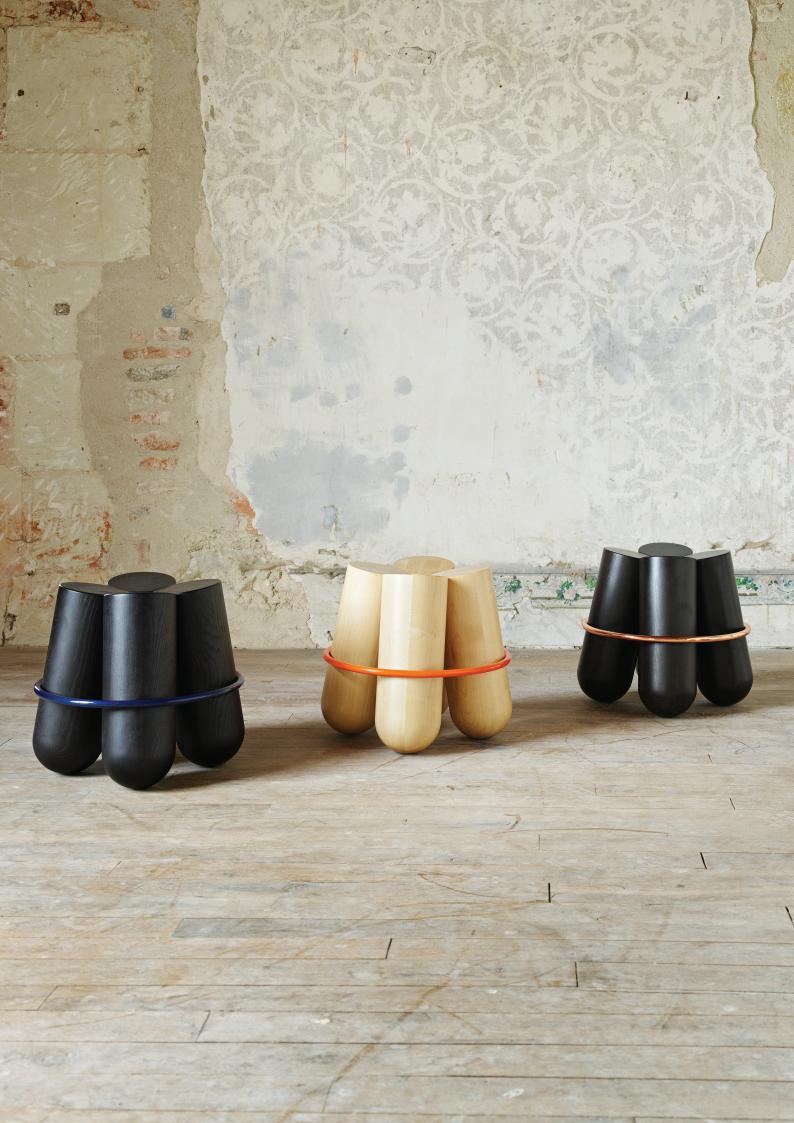

## A COMFORTABLE SCULPTURE

Bolt is maybe the most iconic stool of the collection. Its unique silhouette is highly recognizable with his 4 solid logs elegantly held by a contrasting metal ring. Bolt is a paradoxe: brutal and very refined at the same time. The stool is also surprisingly comfortable while at first many consider it only as decorative piece. It is much more than that, it a sculpture for daily use.

After numerous prototypes, La Chance artisans and Note design studio managed to create the final design of one of the signature pieces of the brand.