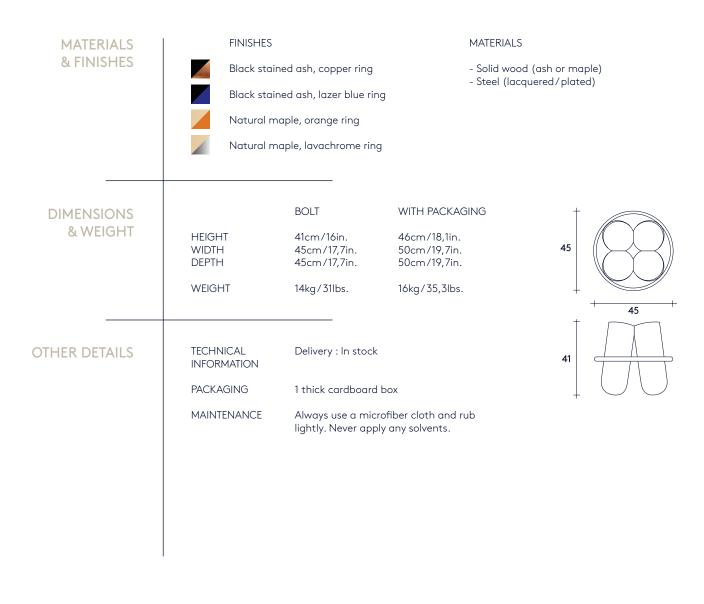

e at first many consider it only as decorative piece. It is much more than that, it a sculpture for daily use.

Bolt was originally part of the 'Marginal notes' exhibition held by Note design studio collective as a creative stunt in 2010. The concept of the exhibition was to produce in real life the doodles and 'marginal notes' that the members of the creative collective had in their notebooks, however crazy they might be. The 'BOLT' presented in the exhibition was really 4 logs held together by a metal ring. It was not possible to seat on it and even the members of Note were skeptical about the possibility to make it a practical piece.

After numerous prototypes, La Chance artisans and Note design studio managed to create the final design of one of the signature pieces of the brand.









## The designers

Note Design Studio is a collective of architects, graphic & product designers established in Sweden in 2008. They presented their first furniture pieces in 2010. Their style combines the elegant simplicity of Nordic design with a playful and almost naïve identity.

Note Design Studio have also drawn other projects for La chance : the Tembo stool and the Zorro coffee table.

## — La Chance

La Chance is a Paris based design company producing furniture, lighting, accessories, rugs and wallpaper with a strong and distinctive style. La Chance gives a contemporary interpretation of the ornamental and decorative French furniture tradition rooted in the Art Deco period. The creations of La Chance share a sophisticated, rich and singular design based on noble materials. It is