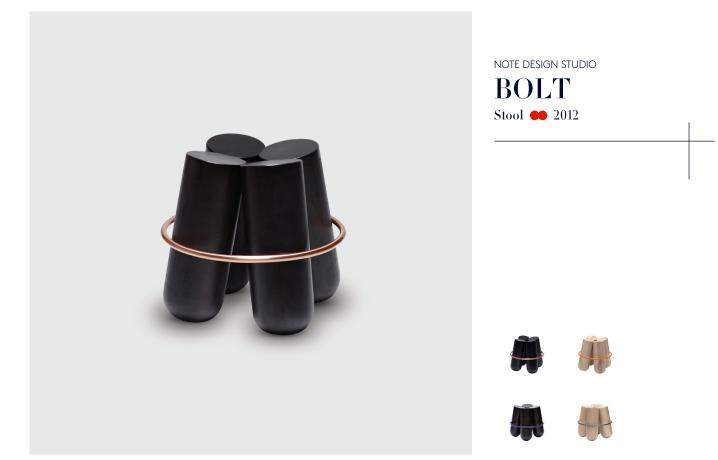

## A COMFORTABLE SCULPTURE

Bolt is maybe the most iconic stool of the collection. Its unique silhouette is highly recognizable with his 4 solid logs elegantly held by a contrasting metal ring. Bolt is a paradoxe: brutal and very refined at the same time. The stool is also surprisingly comfortable while at first many consider it only as decorative piece. It is much more than that, it a sculpture for daily use.