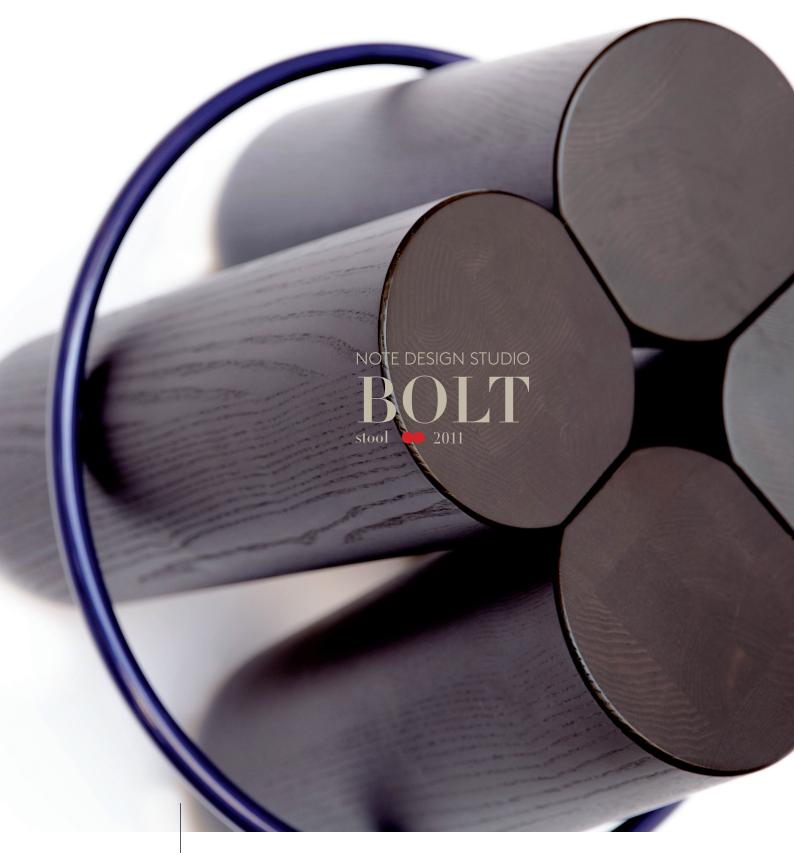

## A COMFORTABLE SCULPTURE

Bolt is maybe the most iconic stool of the collection. Its unique silhouette is highly recognizable with his 4 solid logs elegantly held by a contrasting metal ring. Bolt is a paradoxe: brutal and very refined at the same time. The stool is also surprisingly comfortable while at first many consider it only as decorative piece. It is much more than that, it a sculpture for daily use.