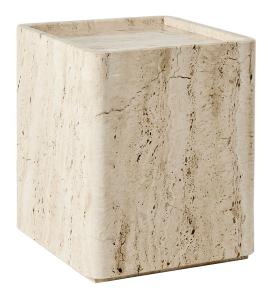

# Pietra Sidetable - 33x33x40

Designed by GamFratesi - 2024

| ITEM NUMBER          | 61473                                                                                                                                                                                                                                                                                                                                                                                                                                                                                                                                                                                                                                                                                   |                                          |                      |
|----------------------|-----------------------------------------------------------------------------------------------------------------------------------------------------------------------------------------------------------------------------------------------------------------------------------------------------------------------------------------------------------------------------------------------------------------------------------------------------------------------------------------------------------------------------------------------------------------------------------------------------------------------------------------------------------------------------------------|------------------------------------------|----------------------|
|                      | Pietra Side Table 33x33x40<br>Pietra Side Table 33x33x40                                                                                                                                                                                                                                                                                                                                                                                                                                                                                                                                                                                                                                | Lively Sepia<br>Neutral White Travertine | 10131148<br>10132965 |
| DESCRIPTION          | Continuing GamFratesi's material exploration of travertine that began with the Epic and Doric Tables, the Pietra Side Tables celebrate the mesmerizing patterns found in the surface of the stone. Available in two sizes, the tables are deceptively lightweight, each constructed by hand from six pieces but resembling solid blocks. A raised lip around the gently curving edge of the tabletop creates a useful tray-like surface, ideal for displaying objects or placing a glass securely. Carefully cut, fitted, and finished, the curved edges and corners exemplify the extraordinary level of craftsmanship behind the table, and imbue the stone with a sense of softness. |                                          |                      |
| Materials & Finishes |                                                                                                                                                                                                                                                                                                                                                                                                                                                                                                                                                                                                                                                                                         |                                          |                      |

KEY FEATURES

Base and table top are made from Travertine. Because Travertine is a completely natural and processed by hand, no two pieces are exactly alike which will create a very diversive pattern.