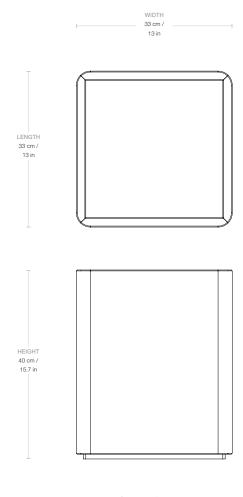

## Dimensions

| HEIGHT | 40 cm / 15.7 in |
|--------|-----------------|
| WIDTHT | 33 cm / 13 in   |
| DEPTH  | 33 cm / 13 in   |