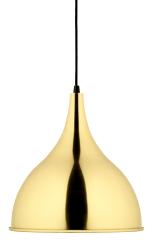

# **DESIGNER**

Jo Hammerborg (1920-1982) was trained as a silversmith and created over 180 different lamp designs over the course of his extraordinarily creative career.

Polished Brass

# ITEM NUMBERS - POLISHED BRASS

EU: 94723118 JP: 94723318