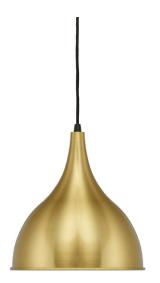

# **DESIGNER**

Jo Hammerborg (1920-1982) was trained as a silversmith and created over 180 different lamp designs over the course of his extraordinarily creative career.

Polished Brass

# ITEM NUMBERS - BRUSHED BRASS

EU: 94722818 JP: 94723018