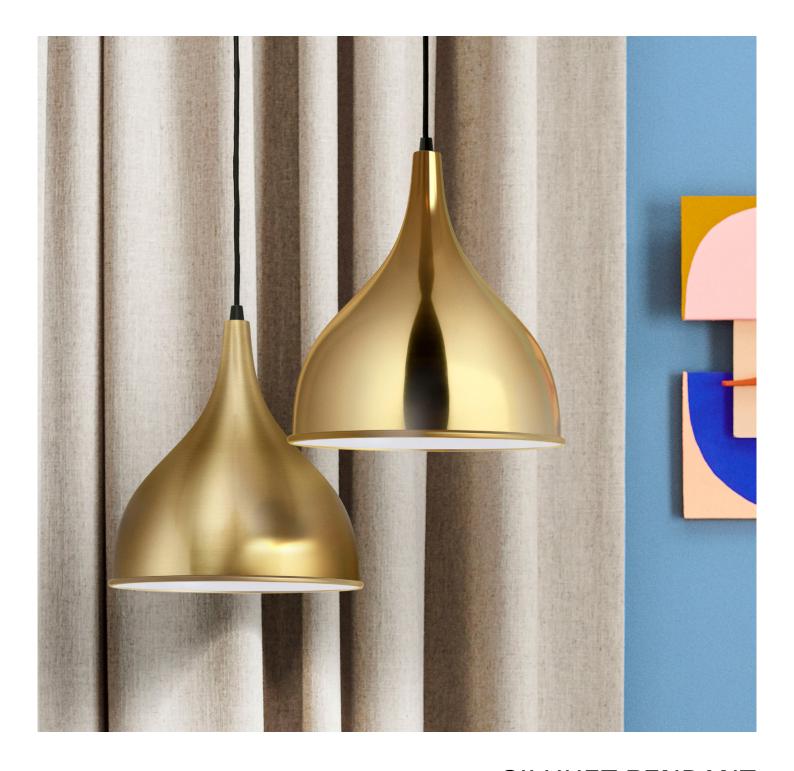

# FRITZ HANSEN

SILHUET PENDANT A HAMMERBORG ORIGINAL

Bold lighting with warm presence and true mystique

# Silhuet Pendant by Jo Hammerborg

The beautiful Silhuet pendant is characterised by soft – almost hynotising – lines and warm brass. Its simple form makes the possibilities of application endless – at work, for dining, in kitchens or living rooms.

Fritz Hansen has reissued the Silhuet design in celebration of the Danish designer Jo Hammerborg's 100<sup>th</sup> anniversary. In homage, Hammerborg's signature and a 100-year tag are inscribed inside every pendant.