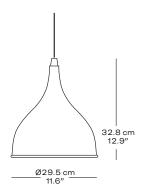

rborg's 100<sup>th</sup> anniversary. In homage, Hammerborg's signature and a 100-year tag are inscribed inside every pendant.

# **DESIGNER**

Jo Hammerborg (1920-1982) was trained as a silversmith and created over 180 different lamp designs over the course of his extraordinarily creative career.







Polished Brass

## **DESIGN**

Jo Hammerborg, 1977, 2020

#### MODEL

Р2

# ITEM NUMBERS - BRUSHED BRASS

EU: 94722818 JP: 94723018

# ITEM NUMBERS - POLISHED BRASS

EU: 94723118 JP: 94723318

#### CLASSIFICATIONS

CLASSII

#### CORD COLOUR & MATERIAL

Black textile

#### CORD LENGTH

EU: 300 cm / 118 in JP: 150 cm / 59 in

#### CERTIFICATION

EU: CE JP: PSE

#### LAMPBASE

EU: E27 JP: E26

# **ENERGY CLASS AND LABEL**

MAX 75W, A++

## DIMENSIONS

Ø: 29,5 cm/ 11.6 in H: 32,8 cm/ 12.9 in