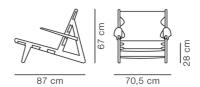

## The Hunting Chair

By Børge Mogensen, 1950

| Model         | 2229 - Lounge chair                                                                                                                                                                                                                                                                                                                                                                               |
|---------------|---------------------------------------------------------------------------------------------------------------------------------------------------------------------------------------------------------------------------------------------------------------------------------------------------------------------------------------------------------------------------------------------------|
| About         | The Hunting Chair is one of Børge Mogensen's most<br>eye-catching chairs, designed in 1950. Seen from<br>the side, what's most notable about the chair is the<br>sharp diagonal slope from the edge of the front seat<br>measuring only 30 cm above the floor. Being a true<br>statement piece, the Hunting Chair is globally<br>recognised for its dynamic expression and strong<br>materiality. |
| Product group | Lounge chairs                                                                                                                                                                                                                                                                                                                                                                                     |
| Measurements  | W: 70,5 cm, D: 87 cm<br>H: 67 cm, Sh: 28 cm                                                                                                                                                                                                                                                                                                                                                       |
| Weight        | 9 kg                                                                                                                                                                                                                                                                                                                                                                                              |
| Materials     | Lounge chair of solid wood and saddle leather.<br>Interchangeable seat and back made in vegetable<br>tanned saddle leather with metal buckles. Leather<br>seat has canvas backing. Saddle straps can be<br>tightened as the leather expands through use.                                                                                                                                          |
| Test          | EN 16139:2013 (L1)                                                                                                                                                                                                                                                                                                                                                                                |
| Guarantee     | Fredericia Furniture A/S offers a five-year guarantee<br>against manufacturing defects in standard products<br>(materials and construction). Wear and damage to<br>covers, surface treatment, inappropiate use and the<br>like are not covered by the warranty.                                                                                                                                   |
| Download      | Download images, architect files at our partner portal<br>on www.fredericia.com                                                                                                                                                                                                                                                                                                                   |