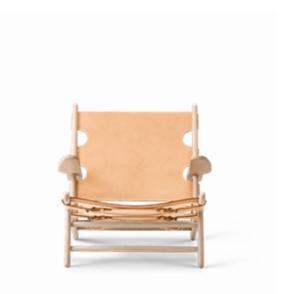

## The Hunting Chair

By Børge Mogensen, 1950

| Model         | 2229 - Lounge chair                                                                                                                                                                                                                                                                                                                                                                               |
|---------------|---------------------------------------------------------------------------------------------------------------------------------------------------------------------------------------------------------------------------------------------------------------------------------------------------------------------------------------------------------------------------------------------------|
| About         | The Hunting Chair is one of Børge Mogensen's most<br>eye-catching chairs, designed in 1950. Seen from<br>the side, what's most notable about the chair is the<br>sharp diagonal slope from the edge of the front seat<br>measuring only 30 cm above the floor. Being a true<br>statement piece, the Hunting Chair is globally<br>recognised for its dynamic expression and strong<br>materiality. |
| Product group | Lounge chairs                                                                                                                                                                                                                                                                                                                                                                                     |
| Measurements  | W: 70,5 cm, D: 87 cm<br>H: 67 cm, Sh: 28 cm                                                                                                                                                                                                                                                                                                                                                       |
| Weight        | 9 kg                                                                                                                                                                                                                                                                                                                                                                                              |
| Materials     | Lounge chair of solid wood and saddle leather.<br>Interchangeable seat and back made in vegetable<br>tanned saddle leather with metal buckles. Leather<br>seat has canvas backing. Saddle straps can be<br>tightened as the leather expands through use.                                                                                                                                          |
| Test          | EN 16139:2013 (L1)                                                                                                                                                                                                                                                                                                                                                                                |
| Guarantee     | Fredericia Furniture A/S offers a five-year guarantee<br>against manufacturing defects in standard products<br>(materials and construction). Wear and damage to<br>covers, surface treatment, inappropiate use and the<br>like are not covered by the warranty.                                                                                                                                   |
| Download      | Download images, architect files at our partner portal<br>on www.fredericia.com                                                                                                                                                                                                                                                                                                                   |