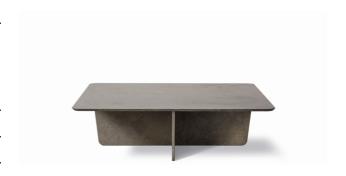

## Tableau Coffee Table

By Space Copenhagen, 2018

| Model         | 1965 - 140x140 cm                                                                                                                                                                                                                                                                                                                         |
|---------------|-------------------------------------------------------------------------------------------------------------------------------------------------------------------------------------------------------------------------------------------------------------------------------------------------------------------------------------------|
| About         | Available in three versions, the Tableau series in stone makes for a subtle, yet striking statement. This permanent table is made in Dark Atlantico - a limestone with a beautiful natural surface and warm colour tones in umbra grey shades. Part of the intriguing nature of this limestone is the subtle, possible aspect of fossils. |
| Product group | Side tables                                                                                                                                                                                                                                                                                                                               |
| Measurements  | L: 140 cm, W: 140 cm, H: 40 cm                                                                                                                                                                                                                                                                                                            |
| Weight        | 152 kg                                                                                                                                                                                                                                                                                                                                    |
| Materials     | Fixed position coffee table made from Portuguese limestone. Table top of limestone, reinforced underside with metal web. Base of intersecting limestone plates. The table must be assembled on site by professionals.                                                                                                                     |
| Guarantee     | Fredericia Furniture A/S offers a five-year guarantee against manufacturing defects in standard products (materials and construction). Wear and damage to covers, surface treatment, inappropiate use and the like are not covered by the warranty.                                                                                       |
| Download      | Download images, architect files at our partner portal on www.fredericia.com                                                                                                                                                                                                                                                              |