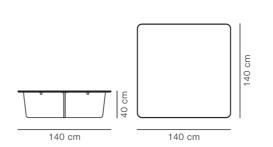

## Tableau Coffee Table

By Space Copenhagen, 2018

| Model         | 1965 - 140x140 cm                                                                                                                                                                                                                                                                                                                         |
|---------------|-------------------------------------------------------------------------------------------------------------------------------------------------------------------------------------------------------------------------------------------------------------------------------------------------------------------------------------------|
| About         | Available in three versions, the Tableau series in stone makes for a subtle, yet striking statement. This permanent table is made in Dark Atlantico - a limestone with a beautiful natural surface and warm colour tones in umbra grey shades. Part of the intriguing nature of this limestone is the subtle, possible aspect of fossils. |
| Product group | Side tables                                                                                                                                                                                                                                                                                                                               |
| Measurements  | L: 140 cm, W: 140 cm, H: 40 cm                                                                                                                                                                                                                                                                                                            |
| Weight        | 152 kg                                                                                                                                                                                                                                                                                                                                    |
| Materials     | Fixed position coffee table made from Portuguese limestone. Table top of limestone, reinforced underside with metal web. Base of intersecting limestone plates. The table must be assembled on site by professionals.                                                                                                                     |
| Guarantee     | Fredericia Furniture A/S offers a five-year guarantee against manufacturing defects in standard products (materials and construction). Wear and damage to covers, surface treatment, inappropiate use and the like are not covered by the warranty.                                                                                       |
| Download      | Download images, architect files at our partner portal on www.fredericia.com                                                                                                                                                                                                                                                              |

#### Drawing