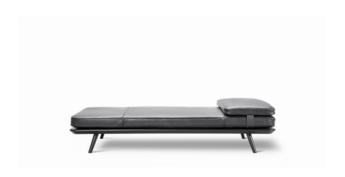

## Spine Daybed

By Space Copenhagen, 2016

| Model         | 1700 -                                                                                                                                                                                                                                              |
|---------------|-----------------------------------------------------------------------------------------------------------------------------------------------------------------------------------------------------------------------------------------------------|
| About         | Spine Daybed pays respect to classic upholstery traditions, while providing a dash of modernity in its own succinct and simple way.                                                                                                                 |
| Product group | Lounge chairs                                                                                                                                                                                                                                       |
| Measurements  | L: 190 cm, D: 85 cm<br>H: 45 cm, Sh: 35 cm                                                                                                                                                                                                          |
| Weight        | 43,5 kg                                                                                                                                                                                                                                             |
| Materials     | Legs and frame of solid wood. The cushion has CMHR or HR foam core with down/granulate wrap. Optional head cushion. Available in fabric or leather, with piping in all stitches. Cushions are removable for cleaning.                               |
| Accessories   | Glides with felt on request                                                                                                                                                                                                                         |
| Test          | EN 1022:2005, EN 16139:2013 (L2)                                                                                                                                                                                                                    |
| Guarantee     | Fredericia Furniture A/S offers a five-year guarantee against manufacturing defects in standard products (materials and construction). Wear and damage to covers, surface treatment, inappropiate use and the like are not covered by the warranty. |
| Download      | Download images, architect files at our partner portal on www.fredericia.com                                                                                                                                                                        |