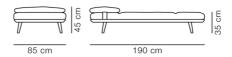

## Spine Daybed

By Space Copenhagen, 2016

| Model         | 1700 -                                                                                                                                                                                                                                              |
|---------------|-----------------------------------------------------------------------------------------------------------------------------------------------------------------------------------------------------------------------------------------------------|
| About         | Spine Daybed pays respect to classic upholstery traditions, while providing a dash of modernity in its own succinct and simple way.                                                                                                                 |
| Product group | Lounge chairs                                                                                                                                                                                                                                       |
| Measurements  | L: 190 cm, D: 85 cm<br>H: 45 cm, Sh: 35 cm                                                                                                                                                                                                          |
| Weight        | 43,5 kg                                                                                                                                                                                                                                             |
| Materials     | Legs and frame of solid wood. The cushion has CMHR or HR foam core with down/granulate wrap. Optional head cushion. Available in fabric or leather, with piping in all stitches. Cushions are removable for cleaning.                               |
| Accessories   | Glides with felt on request                                                                                                                                                                                                                         |
| Test          | EN 1022:2005, EN 16139:2013 (L2)                                                                                                                                                                                                                    |
| Guarantee     | Fredericia Furniture A/S offers a five-year guarantee against manufacturing defects in standard products (materials and construction). Wear and damage to covers, surface treatment, inappropiate use and the like are not covered by the warranty. |
| Download      | Download images, architect files at our partner portal on www.fredericia.com                                                                                                                                                                        |