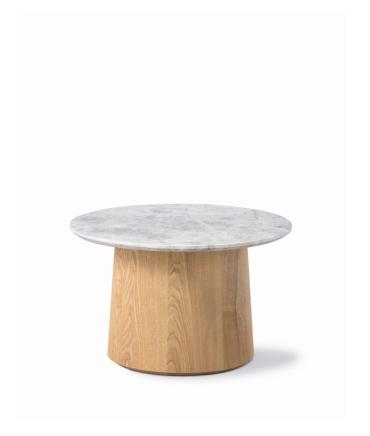

# Niveau Coffee Table

Designed By Cecilie Manz, 2023

Niveau is an elegant and versatile line of coffee tables in sophisticated marble and sensuous wood, combining Scandinavian minimalistic lines with the beauty of natural materials. Designed by the acclaimed Danish designer Cecilie Manz, the Niveau coffee table fits seamlessly into modern living and working spaces.

# **MATERIALS**

Table top in 20 mm stone. Base in solid wood done with a hollow

Table top is attached to base with metal thread. Delivered with felt glides. Delivered disassembled. Available in different heights.