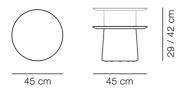

**MODEL** 6804 - Ø45 cm

#### **ESSENTIAL ASSORTMENT**

| SURFACE        | FRAME                                      | SIZE                 |
|----------------|--------------------------------------------|----------------------|
| Black Marquina | Ash brown stained oil treated, FSC Mix 70% | Ø45 cm, height 29 cm |
| Black Marquina | Ash brown stained oil treated, FSC Mix 70% | Ø45 cm, height 42 cm |
| Tundra Grey    | Ash oil treated, FSC Mix 70%               | Ø45 cm, height 29 cm |
| Tundra Grey    | Ash oil treated, FSC Mix 70%               | Ø45 cm, height 42 cm |