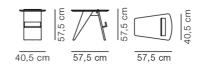

## Magazine Table

By Jens Risom, 1949

| Model         | 6500 - Side table                                                                                                                                                                                                                                                                                                                                 |
|---------------|---------------------------------------------------------------------------------------------------------------------------------------------------------------------------------------------------------------------------------------------------------------------------------------------------------------------------------------------------|
| About         | Designed in 1949, the Magazine Table is a great<br>example of Danish-American designer Jens Risom's<br>stylish and innovative approach to modern design.<br>The dynamic side table with its iconic feature - the<br>inbuilt shelf - is only finished when it is combined with<br>a printed magazine, book, newspaper or perhaps a<br>drinks card. |
| Product group | Complements                                                                                                                                                                                                                                                                                                                                       |
| Measurements  | L: 57,5 cm, W: 40,5 cm, H: 47 cm                                                                                                                                                                                                                                                                                                                  |
| Weight        | 4,6 kg                                                                                                                                                                                                                                                                                                                                            |
| Materials     | Three-legged side table. Base and table top in plywood.                                                                                                                                                                                                                                                                                           |
| Guarantee     | Fredericia Furniture A/S offers a five-year guarantee<br>against manufacturing defects in standard products<br>(materials and construction). Wear and damage to<br>covers, surface treatment, inappropiate use and the<br>like are not covered by the warranty.                                                                                   |
| Download      | Download images, architect files at our partner portal<br>on www.fredericia.com                                                                                                                                                                                                                                                                   |

## Drawing

Colours Wood