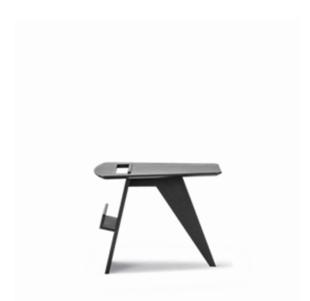

## Magazine Table

By Jens Risom, 1949

| Model         | 6500 - Side table                                                                                                                                                                                                                                                                                                                                 |
|---------------|---------------------------------------------------------------------------------------------------------------------------------------------------------------------------------------------------------------------------------------------------------------------------------------------------------------------------------------------------|
| About         | Designed in 1949, the Magazine Table is a great<br>example of Danish-American designer Jens Risom's<br>stylish and innovative approach to modern design.<br>The dynamic side table with its iconic feature - the<br>inbuilt shelf - is only finished when it is combined with<br>a printed magazine, book, newspaper or perhaps a<br>drinks card. |
| Product group | Complements                                                                                                                                                                                                                                                                                                                                       |
| Measurements  | L: 57,5 cm, W: 40,5 cm, H: 47 cm                                                                                                                                                                                                                                                                                                                  |
| Weight        | 4,6 kg                                                                                                                                                                                                                                                                                                                                            |
| Materials     | Three-legged side table. Base and table top in plywood.                                                                                                                                                                                                                                                                                           |
| Guarantee     | Fredericia Furniture A/S offers a five-year guarantee<br>against manufacturing defects in standard products<br>(materials and construction). Wear and damage to<br>covers, surface treatment, inappropiate use and the<br>like are not covered by the warranty.                                                                                   |
| Download      | Download images, architect files at our partner portal<br>on www.fredericia.com                                                                                                                                                                                                                                                                   |