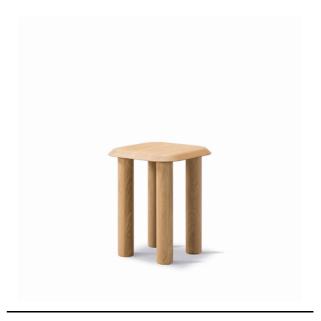

## Islets Side Table

By Maria Bruun, 2020

| Model         | 6770 - 40x40 cm                                                                                                                                                                                                                                                                                                                              |
|---------------|----------------------------------------------------------------------------------------------------------------------------------------------------------------------------------------------------------------------------------------------------------------------------------------------------------------------------------------------|
| About         | The Islets Table series is a precise design with a strong identity, based on a simple construction where details are kept to a minimum. It's an approach that reflects the sculptural minimalism of Danish designer Maria Bruun, who seeks a balance between a light feeling in the expression and pieces with a strong, assertive presence. |
| Product group | Side tables                                                                                                                                                                                                                                                                                                                                  |
| Measurements  | L: 40 cm, W: 40 cm, H: 50 cm                                                                                                                                                                                                                                                                                                                 |
| Weight        | 9 kg                                                                                                                                                                                                                                                                                                                                         |
| Materials     | Side table with legs and table top of solid hardwood.<br>Legs mounted to table top with metal thread. Knock-<br>down, delivered assembled.                                                                                                                                                                                                   |
| Guarantee     | Fredericia Furniture A/S offers a five-year guarantee against manufacturing defects in standard products (materials and construction). Wear and damage to covers, surface treatment, inappropiate use and the like are not covered by the warranty.                                                                                          |
| Download      | Download images, architect files at our partner portal on www.fredericia.com                                                                                                                                                                                                                                                                 |