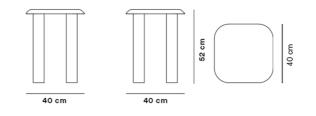

## Islets Side Table

By Maria Bruun, 2020

| Model         | 6770 - 40x40 cm                                                                                                                                                                                                                                                                                                                              |
|---------------|----------------------------------------------------------------------------------------------------------------------------------------------------------------------------------------------------------------------------------------------------------------------------------------------------------------------------------------------|
| About         | The Islets Table series is a precise design with a strong identity, based on a simple construction where details are kept to a minimum. It's an approach that reflects the sculptural minimalism of Danish designer Maria Bruun, who seeks a balance between a light feeling in the expression and pieces with a strong, assertive presence. |
| Product group | Side tables                                                                                                                                                                                                                                                                                                                                  |
| Measurements  | L: 40 cm, W: 40 cm, H: 50 cm                                                                                                                                                                                                                                                                                                                 |
| Weight        | 9 kg                                                                                                                                                                                                                                                                                                                                         |
| Materials     | Side table with legs and table top of solid hardwood.<br>Legs mounted to table top with metal thread. Knock-<br>down, delivered assembled.                                                                                                                                                                                                   |
| Guarantee     | Fredericia Furniture A/S offers a five-year guarantee against manufacturing defects in standard products (materials and construction). Wear and damage to covers, surface treatment, inappropiate use and the like are not covered by the warranty.                                                                                          |
| Download      | Download images, architect files at our partner portal on www.fredericia.com                                                                                                                                                                                                                                                                 |

Drawing

Colours Wood