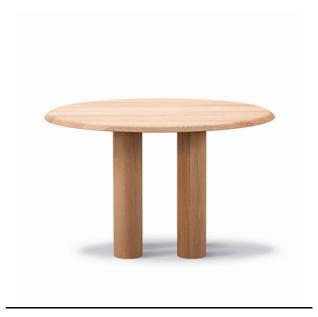

## Islets Dining Table

By Maria Bruun, 2020

| Model         | 6775 - Ø120 cm                                                                                                                                                                                                                                                                                                                               |
|---------------|----------------------------------------------------------------------------------------------------------------------------------------------------------------------------------------------------------------------------------------------------------------------------------------------------------------------------------------------|
| About         | The Islets Table series is a precise design with a strong identity, based on a simple construction where details are kept to a minimum. It's an approach that reflects the sculptural minimalism of Danish designer Maria Bruun, who seeks a balance between a light feeling in the expression and pieces with a strong, assertive presence. |
| Product group | Tables                                                                                                                                                                                                                                                                                                                                       |
| Measurements  | H: 73 cm                                                                                                                                                                                                                                                                                                                                     |
| Weight        | 54 kg                                                                                                                                                                                                                                                                                                                                        |
| Materials     | Legs and table top of solid hardwood. Legs mounted to table top with metal thread. Knock-down, delivered unassembled. Assembled without the use of screws and tools.                                                                                                                                                                         |
| Guarantee     | Fredericia Furniture A/S offers a five-year guarantee against manufacturing defects in standard products (materials and construction). Wear and damage to covers, surface treatment, inappropiate use and the like are not covered by the warranty.                                                                                          |
| Download      | Download images, architect files at our partner portal on www.fredericia.com                                                                                                                                                                                                                                                                 |