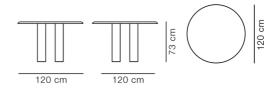

## Islets Dining Table

By Maria Bruun, 2020

| Model         | 6775 - Ø120 cm                                                                                                                                                                                                                                                                                                                               |
|---------------|----------------------------------------------------------------------------------------------------------------------------------------------------------------------------------------------------------------------------------------------------------------------------------------------------------------------------------------------|
| About         | The Islets Table series is a precise design with a strong identity, based on a simple construction where details are kept to a minimum. It's an approach that reflects the sculptural minimalism of Danish designer Maria Bruun, who seeks a balance between a light feeling in the expression and pieces with a strong, assertive presence. |
| Product group | Tables                                                                                                                                                                                                                                                                                                                                       |
| Measurements  | H: 73 cm                                                                                                                                                                                                                                                                                                                                     |
| Weight        | 54 kg                                                                                                                                                                                                                                                                                                                                        |
| Materials     | Legs and table top of solid hardwood. Legs mounted to table top with metal thread. Knock-down, delivered unassembled. Assembled without the use of screws and tools.                                                                                                                                                                         |
| Guarantee     | Fredericia Furniture A/S offers a five-year guarantee against manufacturing defects in standard products (materials and construction). Wear and damage to covers, surface treatment, inappropiate use and the like are not covered by the warranty.                                                                                          |
| Download      | Download images, architect files at our partner portal on www.fredericia.com                                                                                                                                                                                                                                                                 |

Drawing

Colours Wood

Oak light oil