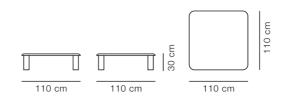

## Islets Coffee Table

By Maria Bruun, 2020

| Model         | 6772 - 110x110 cm                                                                                                                                                                                                                                                                                                                            |
|---------------|----------------------------------------------------------------------------------------------------------------------------------------------------------------------------------------------------------------------------------------------------------------------------------------------------------------------------------------------|
| About         | The Islets Table series is a precise design with a strong identity, based on a simple construction where details are kept to a minimum. It's an approach that reflects the sculptural minimalism of Danish designer Maria Bruun, who seeks a balance between a light feeling in the expression and pieces with a strong, assertive presence. |
| Product group | Side tables                                                                                                                                                                                                                                                                                                                                  |
| Measurements  | L: 110 cm, W: 110 cm, H: 30 cm                                                                                                                                                                                                                                                                                                               |
| Weight        | 28 kg                                                                                                                                                                                                                                                                                                                                        |
| Materials     | Coffee table with legs and table top of solid hardwood. Legs mounted to table top with metal thread. Delivered assembled.                                                                                                                                                                                                                    |
| Guarantee     | Fredericia Furniture A/S offers a five-year guarantee against manufacturing defects in standard products (materials and construction). Wear and damage to covers, surface treatment, inappropiate use and the like are not covered by the warranty.                                                                                          |
| Download      | Download images, architect files at our partner portal on www.fredericia.com                                                                                                                                                                                                                                                                 |

#### Drawing