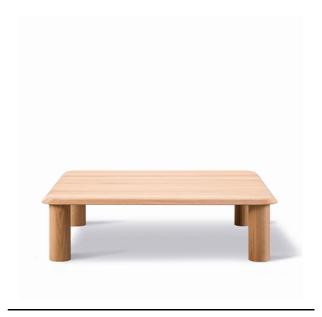

## Islets Coffee Table

By Maria Bruun, 2020

| Model         | 6772 - 110x110 cm                                                                                                                                                                                                                                                                                                                            |
|---------------|----------------------------------------------------------------------------------------------------------------------------------------------------------------------------------------------------------------------------------------------------------------------------------------------------------------------------------------------|
| About         | The Islets Table series is a precise design with a strong identity, based on a simple construction where details are kept to a minimum. It's an approach that reflects the sculptural minimalism of Danish designer Maria Bruun, who seeks a balance between a light feeling in the expression and pieces with a strong, assertive presence. |
| Product group | Side tables                                                                                                                                                                                                                                                                                                                                  |
| Measurements  | L: 110 cm, W: 110 cm, H: 30 cm                                                                                                                                                                                                                                                                                                               |
| Weight        | 28 kg                                                                                                                                                                                                                                                                                                                                        |
| Materials     | Coffee table with legs and table top of solid hardwood. Legs mounted to table top with metal thread. Delivered assembled.                                                                                                                                                                                                                    |
| Guarantee     | Fredericia Furniture A/S offers a five-year guarantee against manufacturing defects in standard products (materials and construction). Wear and damage to covers, surface treatment, inappropiate use and the like are not covered by the warranty.                                                                                          |
| Download      | Download images, architect files at our partner portal on www.fredericia.com                                                                                                                                                                                                                                                                 |