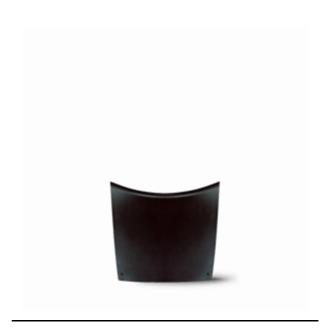

## Gallery

By Hans Sandgren Jakobsen, 1998

| Model         | 1610 -                                                                                                                                                                                                                                              |
|---------------|-----------------------------------------------------------------------------------------------------------------------------------------------------------------------------------------------------------------------------------------------------|
| About         | The Gallery stool was a major design breakthrough when it was launched in 1998. With striking simplicity, the properties of moulded plywood are pushed to the maximum limit to form a sculptural seating object.                                    |
| Product group | Complements                                                                                                                                                                                                                                         |
| Measurements  | W: 52 cm, D: 36 cm<br>H: 48 cm, Sh: 42,5 cm                                                                                                                                                                                                         |
| Weight        | 4 kg                                                                                                                                                                                                                                                |
| Materials     | Stool made from a single mould of plywood and fixed with metal joints.                                                                                                                                                                              |
| Accessories   | Coupling                                                                                                                                                                                                                                            |
| Guarantee     | Fredericia Furniture A/S offers a five-year guarantee against manufacturing defects in standard products (materials and construction). Wear and damage to covers, surface treatment, inappropiate use and the like are not covered by the warranty. |
| Download      | Download images, architect files at our partner portal on www.fredericia.com                                                                                                                                                                        |