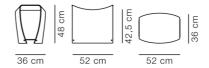

## Gallery

By Hans Sandgren Jakobsen, 1998

| Model         | 1610 -                                                                                                                                                                                                                                              |
|---------------|-----------------------------------------------------------------------------------------------------------------------------------------------------------------------------------------------------------------------------------------------------|
| About         | The Gallery stool was a major design breakthrough when it was launched in 1998. With striking simplicity, the properties of moulded plywood are pushed to the maximum limit to form a sculptural seating object.                                    |
| Product group | Complements                                                                                                                                                                                                                                         |
| Measurements  | W: 52 cm, D: 36 cm<br>H: 48 cm, Sh: 42,5 cm                                                                                                                                                                                                         |
| Weight        | 4 kg                                                                                                                                                                                                                                                |
| Materials     | Stool made from a single mould of plywood and fixed with metal joints.                                                                                                                                                                              |
| Accessories   | Coupling                                                                                                                                                                                                                                            |
| Guarantee     | Fredericia Furniture A/S offers a five-year guarantee against manufacturing defects in standard products (materials and construction). Wear and damage to covers, surface treatment, inappropiate use and the like are not covered by the warranty. |
| Download      | Download images, architect files at our partner portal on www.fredericia.com                                                                                                                                                                        |

Drawing