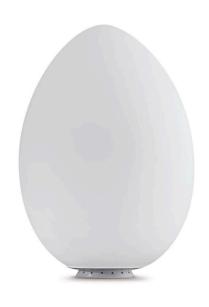

## **UOVO OUTDOOR**

Ben Swildens, 1972

In production since 1972, the Uovo table lamp has achieved a great success thanks to its ironic and elegant design. Established design icon, Uovo is one of the FontanaArt's most representative projects. A natural shape that has always been a symbol of perfection, in which symmetry and asymmetry coexist harmoniously. The shell contains a light source: an ironic idea that still conquers today. As in nature, even in the Uovo lamp the shell is an absolute example of lightness: an elegant shape in satin white blown glass, which uniformly diffuses a warm and enveloping light. In the three sizes available there is all the versatility of a collection designed for multiple uses: from a tiny service lamp - in the smaller version - to a luminous sculpture, the protagonist of the space, in the larger version. With the FontanaArte 2021 Collection, Uovo is again available in the outdoor version.

Outdoor table or floor lamp with dimmable diffused light. Opal satin white polyethylene diffuser made with rotational molding. Stainless steel frame. Black power cord. Schuko plug. Light source and dimmer not included.