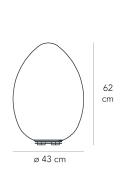

## **UOVO OUTDOOR**

Ben Swildens, 1972

In production since 1972, the Uovo table lamp has achieved a great success thanks to its ironic and elegant design. Established design icon, Uovo is one of the FontanaArt's most representative projects. A natural shape that has always been a symbol of perfection, in which symmetry and asymmetry coexist harmoniously. The shell contains a light source: an ironic idea that still conquers today. As in nature, even in the Uovo lamp the shell is an absolute example of lightness: an elegant shape in satin white blown glass, which uniformly diffuses a warm and enveloping light. In the three sizes available there is all the versatility of a collection designed for multiple uses: from a tiny service lamp - in the smaller version - to a luminous sculpture, the protagonist of the space, in the larger version. With the FontanaArte 2021 Collection, Uovo is again available in the outdoor version.

Outdoor table or floor lamp with dimmable diffused light. Opal satin white polyethylene diffuser made with rotational molding. Stainless steel frame. Black power cord. Schuko plug. Light source and dimmer not included.