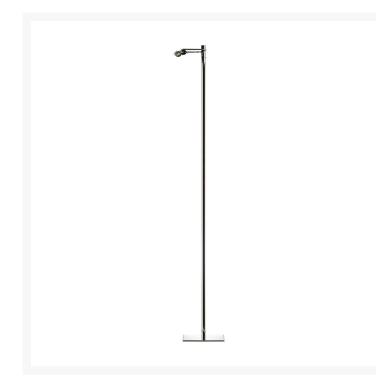

## SCINTILLA LARGE

Piero e Livio Castiglioni, 1972

The absolutely novel Scintilla system combines the essential versatility of a decorative lamp and a lighting capacity comparable to a technical system. The great success of this system persuaded the company to design a free-standing version in the early eighties, with the main structure fastened to the base and stem in metal.

Table lamp with indirect, adjustable and dimmable light with sliding switch. Chromed metal frame. Anodized aluminum reflector. Diffusers made of transparent borosilicate glass. Braided fabric cable, black dimmer and plug. Schuko plug, adapter and bulb not included.