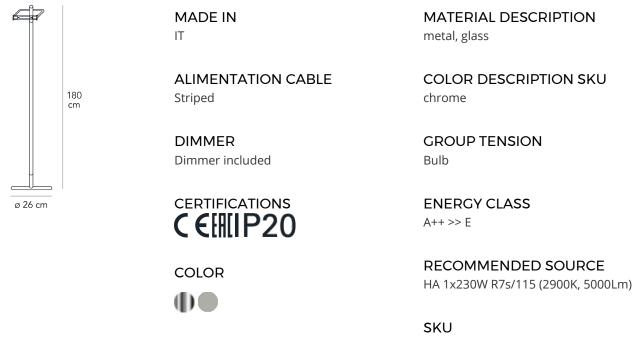

Table lamp with indirect, adjustable and dimmable light with sliding switch. Chromed metal frame. Anodized aluminum reflector. Diffusers made of transparent borosilicate glass. Braided fabric cable, black dimmer and plug. Schuko plug, adapter and bulb not included.

F272930250CRNE

Ci riserviamo il diritto di modificare le specifiche del nostro prodotto. Per le ultime informazioni visita il sito www.fontanaarte.com o contattaci all'indirizzo ccare.ecommerce@fontanaarte.com