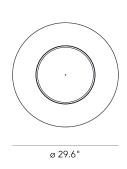

## **LUNAIRE**

Ferréol Babin, 2013

Lunaire is a wall and ceiling lamp with a surprising light effect, reminiscent of the phenomenon produced by eclipses. A smaller front disc containingthe light source is set inside a large concave aluminium diffuser. Two different effects are possible depending on how the small discis positioned with respect to the diffuser: back lighting when the front disc is closed, in other words pushed towards the wall, or from insidethe diffuser when the disc is pulled forward. Simply pulling or pushing the rod on the front of the disc immediately changes the lightingeffect to suit the mood. Thanks to the large diameter of the diffuser, Lunaire is the perfect lighting solution for big areas, they residential or contract.

Wall/ceiling lamp with adjustable light by means of the closing cap placed on the reflector. Polyethylene rear body. Reflector and cap covered in copper leaf. Integrated led.

MADE IN

ΙT

MATERIAL DESCRIPTION