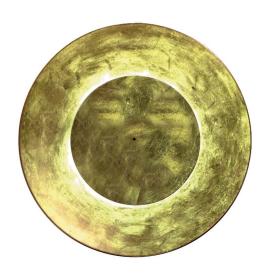

## **LUNAIRE**

Ferréol Babin, 2013

Lunaire is a wall and ceiling lamp with a surprising light effect, reminiscent of the phenomenon produced by eclipses. A smaller front disc containingthe light source is set inside a large concave aluminium diffuser. Two different effects are possible depending on how the small discis positioned with respect to the diffuser: back lighting when the front disc is closed, in other words pushed towards the wall, or from insidethe diffuser when the disc is pulled forward. Simply pulling or pushing the rod on the front of the disc immediately changes the lightingeffect to suit the mood. Thanks to the large diameter of the diffuser, Lunaire is the perfect lighting solution for big areas, they residential or contract.

Wall/ceiling lamp with adjustable light by means of the closing cap placed on the reflector. Polyethylene rear body. Reflector and cap covered in copper leaf. Integrated led.

MADE IN

ΙT

MATERIAL DESCRIPTION