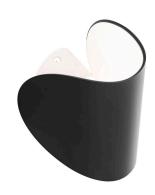

## 10

Claesson Koivisto Rune, 2015

In the shape of a small curved lunar disc, IO is a wall light with dual Led light emission. IO appears almost suspended, very close to the wall but never close enough to touch it; positioned at a distance that allows the light to gently caress the wall with an intimate skimming effect. Elegant and minimalist, it is equipped with a mount with a dual rotating axis. is allows the diffuser to be rotated by 360°, directing it exactly where the light is required. In addition to rotating, the diffuser also moves up and down, opening and closing the light beams to adjust to individual requirements. Designed to provide a source of light that is as personal and adjustable as possible, the ideal use for this light is as a bedside lamp. However, it's versatility also makes it an excellent solution for lighting the walls of offices and corridors, both in residential and contract spaces. The diffuser is made from die-cast aluminium and looks very solid despite its small size. It is available in a matt finish in the following four colours: graphite grey, red, white and blue. The inside is always white in order to reflect as much light as possible.

Wall lamp with directional light, phase cut dimmer. Painted metal frame. Thanks to its dual-axis rotation frame, it has the distinguishing feature rotating on both longitudinal and transverse axes, for total light management. The Up/Down movement on the external diffuser widens and narrows the ray of light. Integrated led.