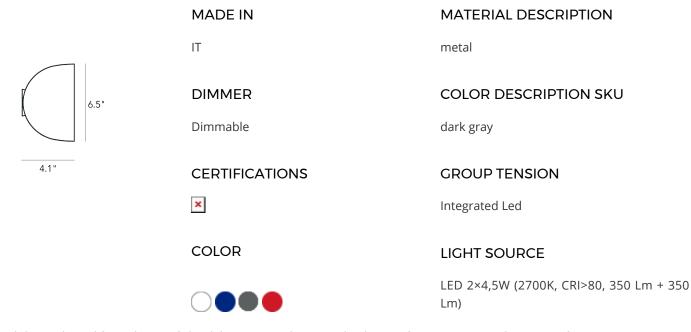

Wall lamp with directional light, phase cut dimmer. Painted metal frame. Thanks to its dual-axis rotation frame, it has the distinguishing feature rotating on both longitudinal and transverse axes, for total light management. The Up/Down movement on the external diffuser widens and narrows the ray of light. Integrated led.

SKU

F429945200GSLU

Ci riserviamo il diritto di modificare le specifiche del nostro prodotto. Per le ultime informazioni visita il sito www.fontanaarte.com o contattaci ccare.ecommerce@fontanaarte.com