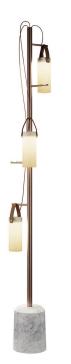

## **GALERIE LARGE**

Federico Peri, 2017

The distinguishing feature of Galerie is the diffuser, which is inspired by both aesthetically and functionally by the antique oil lamps of the Belle Époque. Hand-blown in four layers of glass, where the outer and the inner layers are of two different colors, it reads as white when turned off, then as amber once lit. It is also equipped with a leather strap that allows the fixture to be hung in different positions on the structure. In the floor version, the lamp is available for two uses: a reading lamp with one diffuser, to create the ideal atmosphere for reading, and a floor lamp with three diffusers positioned at different heights, for adjustable ambient lighting. The family also includes a wall version. The combination of materials (glass, leather, metal and marble), unprecedented in a lamp, makes the Galerie family particularly rich, and at the same time elegant and balanced. Galerie expresses the memory of days gone by in a contemporary key.

Floor lamp with diffused light and dimmable by switch button. Frame made of painted metal with sandblasted Carrara marble wall support. Three diffusers placeable at a different height and made of four layers of different color of blown glass. This processing allows to have a double colouring of the diffuser: satin white when the lamp is off and amber when it is on. Leather diffuser support. Black power cable, switch and plug. Plug-in power supply with interchangeable plugs (UK - USA - UE- CHN). Integrated led.