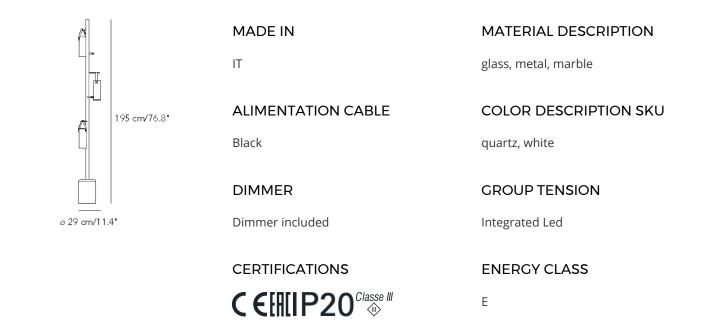

Floor lamp with diffused light and dimmable by switch button. Frame made of painted metal with sandblasted Carrara marble wall support. Three diffusers placeable at a different height and made of four layers of different color of blown glass. This processing allows to have a double colouring of the diffuser: satin white when the lamp is off and amber when it is on. Leather diffuser support. Black power cable, switch and plug. Plug-in power supply with interchangeable plugs (UK - USA - UE- CHN). Integrated led.

## LIGHT SOURCE

LED 3x6W (2700K, CRI>80, 3x850Lm)

SKU

F447630500QZWL

Ci riserviamo il diritto di modificare le specifiche del nostro prodotto. Per le ultime informazioni visita il sito www.fontanaarte.com o contattaci all'indirizzo ccare.ecommerce@fontanaarte.com