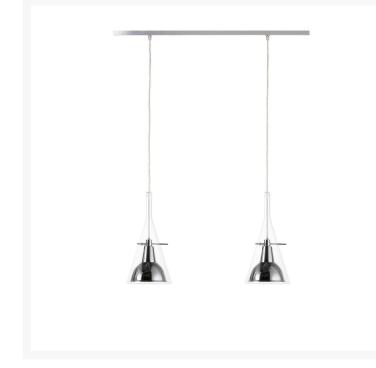

## **FLÛTE MEDIUM**

Franco Raggi, 1999

A glass cone holds the chromed aluminum reflector, supported by three slender metal rods. Equilibrium and lightness for this family of lamps available in floor and wall versions, for indirect light emission, and in a hanging version, for direct focused light.

Suspension lamp with direct light, phase cut dimmer. Two diffusers made of transparent borosilicate glass. Reflectors made of glossy chromed aluminium. Reflectors support made of chromed metal. Transparent power cable. Bright anodised aluminum raceway. Integrated led.