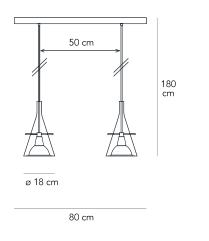

Suspension lamp with direct light, phase cut dimmer. Two diffusers made of transparent borosilicate glass. Reflectors made of glossy chromed aluminium. Reflectors support made of chromed metal. Transparent power cable. Bright anodised aluminum raceway. Integrated led.