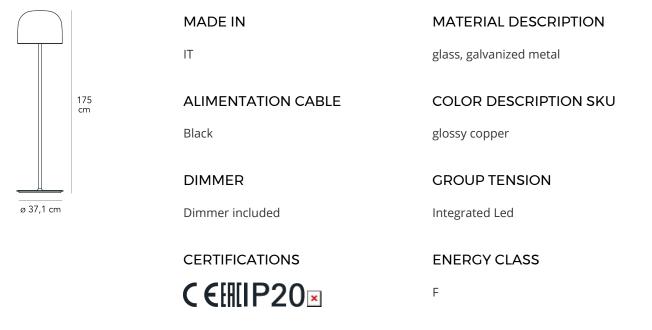

Floor lamp with diffused and dimmable light generated by led inserted into two overlapping polycarbonate discs. The bottom disc directs the light output downward, the upper one illuminates the coloured glass cap. Galvanized metal frame. Transparent glass diffuser. Black power cable, dimmer and plug. Plug-in power supply with interchangeable plugs (UK - USA - UE). Integrated led.

COLOR

LIGHT SOURCE

Ci riserviamo il diritto di modificare le specifiche del nostro prodotto. Per le ultime informazioni visita il sito www.fontanaarte.com o contattaci ccare.ecommerce@fontanaarte.com

LED 40W (2700K, CRI>90, 4500Lm)