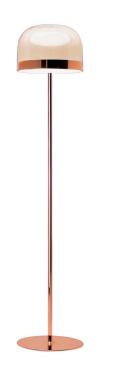

## **EQUATORE MEDIUM**

Gabriele e Oscar Buratti, 2017

Equatore is a contemporary reinterpretation of the classic lamp with a glass shade. While the traditional abat-jour uses the shade to contain the light source within, in this family of lamps the shade is paradoxically and suggestively empty, with the light being generated by two luminous discs placed inside a central metal band, visible on the shade, that evokes the line of the equator. The light produced by the Leds, thanks to internal screens arranged in layers, is distributed regularly across the surface of the discs, magically illuminating them. The bottom disc directs the light output downward, the upper one illuminates the glass cap for a soft, diffused light. Available in table, floor and ceiling models, in two sizes and two colors: a cooler version in gray with a dark chrome frame, and a warmer version with a transparent dove gray cap and a copper-colored frame.

Floor lamp with diffused and dimmable light generated by led inserted into two overlapping polycarbonate discs. The bottom disc directs the light output downward, the upper one illuminates the coloured glass cap. Galvanized metal frame. Transparent glass diffuser. Black power cable, dimmer and plug. Plug-in power supply with interchangeable plugs (UK - USA - UE). Integrated led.