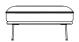

# Lyra Lounge & Lyra Footstool

# DESIGNED WITH ANDREAS ENGESVIK

The Lyra Lounge is a feel-good armchair that combines exquisite design with unbeatable comfort and is certain to be a favorite armchair, in any setting. The soft padding and perfect angle literally suck you into it and make you feel like falling into a pile of pillows. Thanks to the clever canvas construction, the armchair is lightweight and easy to move. Despite its generous size. Combine it with the matching footstool for the ultimate comfort.

### LYRA FOOTSTOOL

MATERIAL

Metal frame, in RAL 1013, 8022, 9005 & 7013, standard canvas 'wrapped' around the back. Upholstery in leather or textile.

## DIMENSIONS LYRA FOOTSTOOL

Width: 90 cm Depth: 65 cm Height: 40 cm Seat depth: 95 cm Seat height: 40 cm

Pearl White

Black Brown

Jet Black

Brown Grey