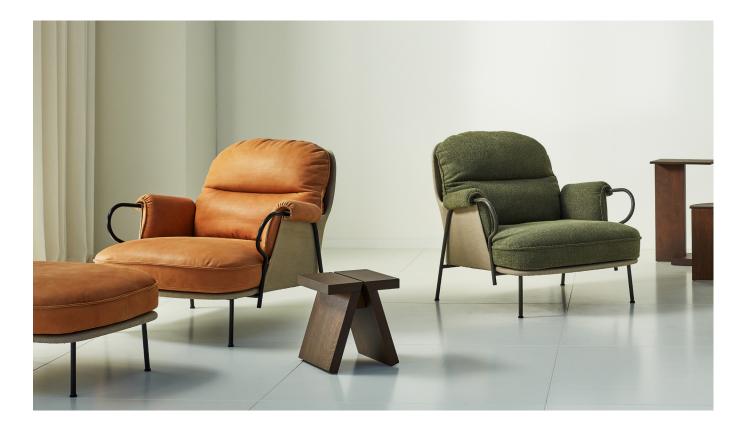

# Lyra Lounge & Lyra Footstool

# DESIGNED WITH ANDREAS ENGESVIK

The Lyra Lounge is a feel-good armchair that combines exquisite design with unbeatable comfort and is certain to be a favorite armchair, in any setting. The soft padding and perfect angle literally suck you into it and make you feel like falling into a pile of pillows. Thanks to the clever canvas construction, the armchair is lightweight and easy to move. Despite its generous size. Combine it with the matching footstool for the ultimate comfort.

The upholstery comes in either leather or textile, giving the Lyra Lounge a soft and alluring look. The base comes in a standard canvas and a number of metal RAL:s.