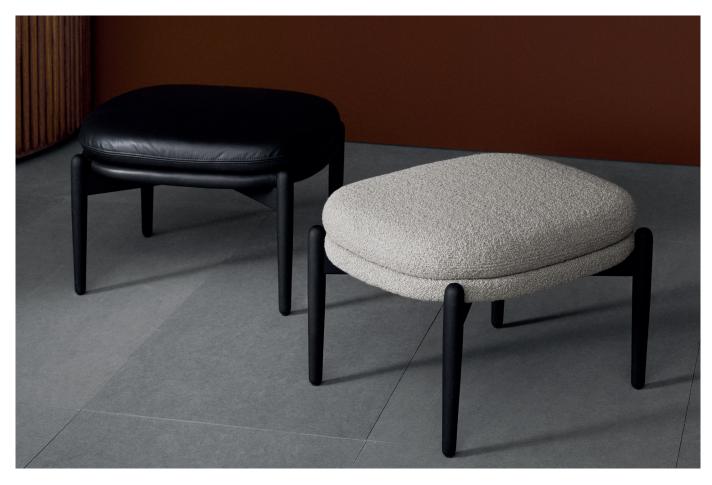

## Embody

Designed by Norm Architects, Embody was originally created as a stool to complement the Enclose armchair. Yet, when we saw it, the piece had such a strong identity it warrants a life of its own.

A strong oak base rises to meet the soft seat cushion which can be upholstered in textile or leather. Use it as a footstool, sure. But feel free to grab it whenever you need an extra chair or somewhere to perch for a while.

Upholstered in leather or fabric with oak base.

Height: 38 cm Width: 56 cm Depth: 48 cm Seat height: 38 cm

Fogia is an award-winning Swedish design company and furniture producer, collaborating with some of the most progressive contemporary designers working today. With roots in the Scandinavian design aesthetic, its products are handmade to stringent standards of quality and construction, using high-end materials and craftsmanship. Graceful elegance and purposeful function are realised through a genuine knowledge of craft and construction.