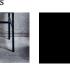

## Boss

DESIGN BO WESTERDAHL

Width: 90 cm

Height: 109 cm

Depth: 41,5 cm

Boss is a classic yet modern storage series inspired by 1950's Scandinavian style. Boss is designed to be functional, living piece of furniture where great consideration has been given to the material, which provides a quality to our everyday lives. Boss can be finished in a number of different ways with metal or wooden legs, and a variety of stains and colours for its external and internal shell.