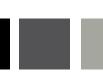

Metal

Width: 90 cm

Height: 73 cm

Depth: 41,5 cm

Stone

Metal Black RAL 9005

Metal Black Grey RAL 7021

Metal Grey RAL 7038

White OysterWhite RAL 9010 RAL 1013