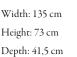

## MATERIAL

Cupboards: Ash or oak Frame: Solid ash or metal Top: Ash or stone

Width: 90 cm Height: 109 cm

Depth: 41,5 cm

Width: 90 cm Height: 109 cm Depth: 41,5 cm

Width: 135 cm Height: 73 cm Depth: 41,5 cm