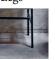

## Boss

DESIGN BO WESTERDAHL

Width: 90 cm

Height: 109 cm

Depth: 41,5 cm

Boss is a classic yet modern storage series inspired by 1950's Scandinavian style. Boss is designed to be functional, living piece of furniture where great consideration has been given to the material, which provides a quality to our everyday lives. Boss can be finished in a number of different ways with metal or wooden legs, and a variety of stains and colours for its external and internal shell.

## MATERIAL

Cupboards: Ash or oak Frame: Solid ash or metal Top: Ash or stone

Width: 90 cm Height: 109 cm

Depth: 41,5 cm

Width: 90 cm Height: 109 cm Depth: 41,5 cm

Width: 135 cm Height: 73 cm Depth: 41,5 cm