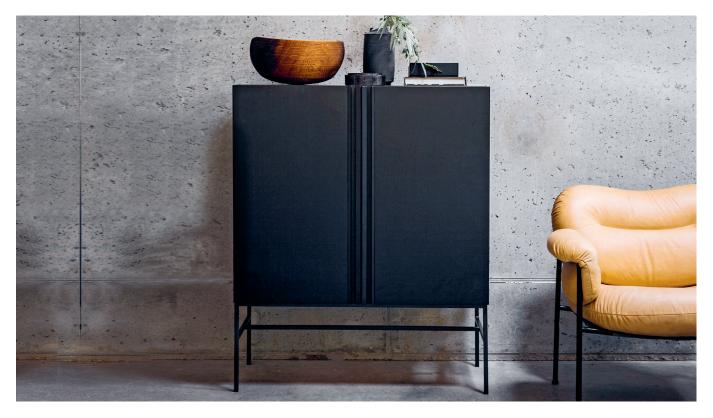

## Boss

## Boss

DESIGN BO WESTERDAHL

Width: 90 cm

Height: 109 cm

Depth: 41,5 cm

Boss is a classic yet modern storage series inspired by 1950's Scandinavian style. Boss is designed to be functional, living piece of furniture where great consideration has been given to the material, which provides a quality to our everyday lives. Boss can be finished in a number of different ways with metal or wooden legs, and a variety of stains and colours for its external and internal shell.

## MATERIAL

Cupboards: Ash or oak Frame: Solid ash or metal Top: Ash or stone

Width: 90 cm Height: 109 cm

Depth: 41,5 cm

Width: 90 cm Height: 109 cm Depth: 41,5 cm

Width: 135 cm Height: 73 cm Depth: 41,5 cm