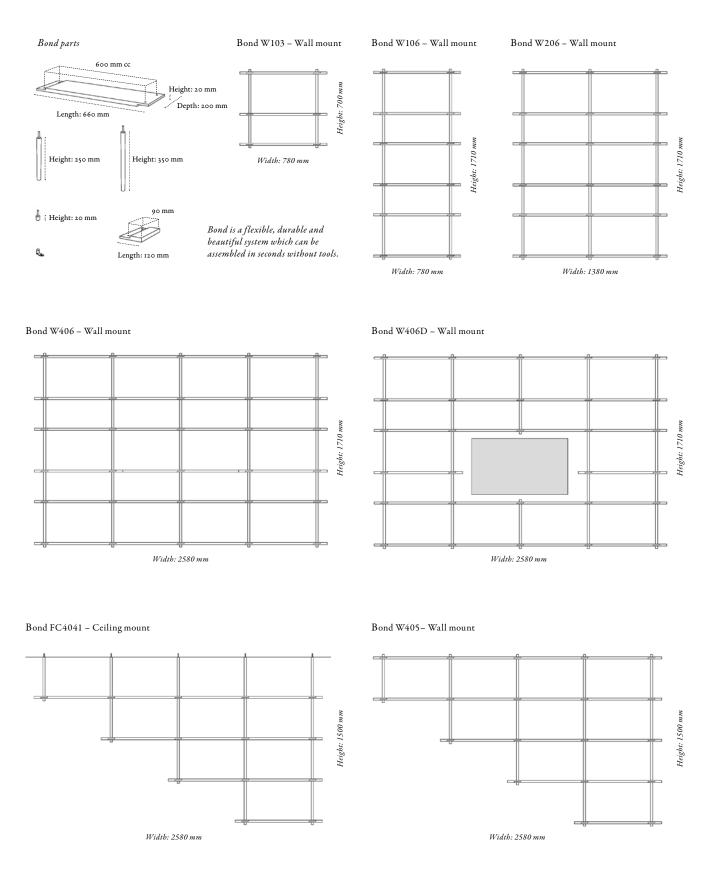

BOND is Fogia's first modular shelving and storage system. A beautifully-crafted modular solution that can be wall-mounted, hung from the ceiling or stand strong on its own feet. BOND is available in walnut and oak, in four pre-configured sizes plus individual shelves, available separately.

### BOND requires no tools for assembly, just a finger and thumb. Experimenting with its form turns BOND's construction into a small piece of performance. Here's just a few renditions of how Bond can be pieced together.