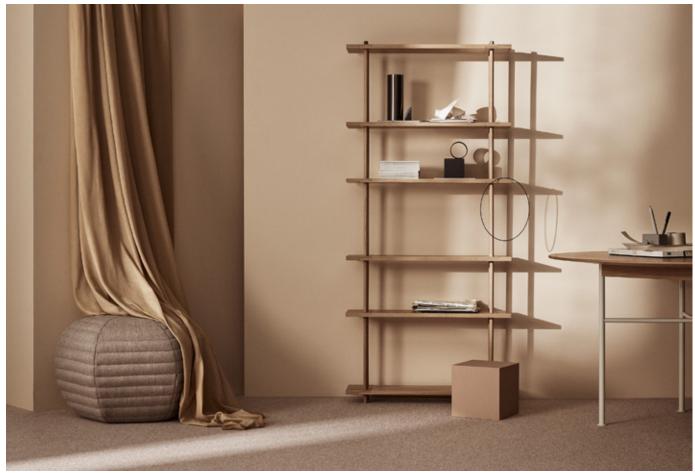

## Bond

BOND answers the increasing demand for storage solutions which fit open-plan living and working, giving the user a flexible, durable and beautiful system which can be assembled in seconds without tools. The user is free to climb BOND over obstacles in its way, or work around existing interior architecture with ease.

BOND is Fogia's first modular shelving and storage system. A beautifully-crafted modular solution that can be wall-mounted, hung from the ceiling or stand strong on its own feet. BOND is available in walnut and oak, in four pre-configured sizes plus individual shelves, available separately.

### BOND requires no tools for assembly, just a finger and thumb. Experimenting with its form turns BOND's construction into a small piece of performance. Here's just a few renditions of how Bond can be pieced together.