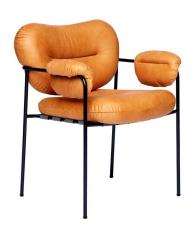

## $Bollo\ {\tt dining\ chair\ (previously\ \it Spisolini)}$

Designed with Andreas Engesvik

Designed for deep comfort and narrow enough to fit around the table, the *Bollo Dining Chair* is for those occasions when you want to talk into the night.

## **MATERIALS**

FRAME Wadding

**LEGS** Powder coated steel

Removable upholstered cushion in foam and wadding

BACKREST

Removable upholstered cushion in foam and wadding

ARMREST

Removable upholstered cushion in foam and wadding

**UPHOLSTERY** Leather, fabric, sheepskin

FOAM OPTIONS CMHR

FURNITURE FEET Plastic gliders (more options available)