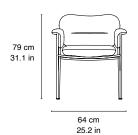

## **DIMENSIONS**

 TOTAL HEIGHT
 79.0 cm / 31.1 in

 TOTAL WIDTH
 64.0 cm / 25.2 in

 TOTAL DEPTH
 64.5 cm / 25.5 in

 SEAT HEIGHT
 47.0 cm / 18.5 in

 ARMREST HEIGHT
 66.5 cm / 26.2 in

 SEAT DEPTH
 46.0 cm / 18.1 in