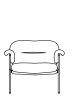

## $Bollo\ {\tt dining\ chair\ (previously\ \it Spisolini)}$

Designed with Andreas Engesvik

Designed for deep comfort and narrow enough to fit around the table, the *Bollo Dining Chair* is for those occasions when you want to talk into the night.

## **DIMENSIONS**

 TOTAL HEIGHT
 79.0 cm / 31.1 in

 TOTAL WIDTH
 64.0 cm / 25.2 in

 TOTAL DEPTH
 64.5 cm / 25.5 in

 SEAT HEIGHT
 47.0 cm / 18.5 in

 ARMREST HEIGHT
 66.5 cm / 26.2 in

 SEAT DEPTH
 46.0 cm / 18.1 in

## **MATERIALS**

FRAME Wadding

**LEGS** Powder coated steel

Removable upholstered cushion in foam and wadding

BACKREST

Removable upholstered cushion in foam and wadding

ARMREST

Removable upholstered cushion in foam and wadding

**UPHOLSTERY** Leather, fabric, sheepskin

FOAM OPTIONS CMHR

FURNITURE FEET Plastic gliders (more options available)