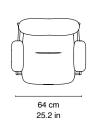

## **DIMENSIONS**

 TOTAL HEIGHT
 79.0 cm / 31.1 in

 TOTAL WIDTH
 64.0 cm / 25.2 in

 TOTAL DEPTH
 64.5 cm / 25.5 in

 SEAT HEIGHT
 47.0 cm / 18.5 in

 ARMREST HEIGHT
 66.5 cm / 26.2 in

 SEAT DEPTH
 46.0 cm / 18.1 in