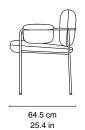

## **DIMENSIONS**

 TOTAL HEIGHT
 79.0 cm / 31.1 in

 TOTAL WIDTH
 64.0 cm / 25.2 in

 TOTAL DEPTH
 64.5 cm / 25.5 in

 SEAT HEIGHT
 47.0 cm / 18.5 in

 ARMREST HEIGHT
 66.5 cm / 26.2 in

 SEAT DEPTH
 46.0 cm / 18.1 in