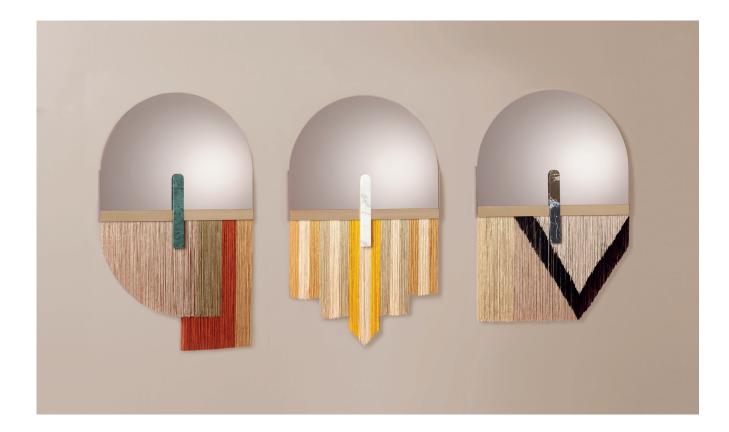

Created by the perfect combination of color, energy and shape, Souk mirrors reflect the influences of overwhelming and visually fascinating Souk markets in northern Africa with its vibrant fringes and earthy colors resembling typical macramé techniques. These soulful art pieces will make you travel to another time and place where your senses will surely feel aroused.

| Top Mirror         | Gris mirror, Bronze mirror, Aged mirror                             |               |               |               |
|--------------------|---------------------------------------------------------------------|---------------|---------------|---------------|
| Marble Application | Estremoz White, Estremoz Rose, Guatemala Green and Nero<br>Marquina |               |               | 38 in         |
| Metal Application  | Polished or Satin Brass or Nickel                                   |               |               | 97 cm         |
| Fringes            | Three color combinations available                                  | 61 cm   24 in | 61 cm   24 in | 61 cm   24 in |
| Package dimensions | 660 x 660 x 120 mm                                                  |               |               |               |
| Product weight     | 18 Kg no package / 46 Kg with package                               |               |               |               |

## // as pictured

Top Mirror – Bronze mirror

Marble Application - from left to right: Guatemala Green, Estremoz White and Nero Marquina

Metal application – Satin Brass

Fringes - From left to right: Ref souk red, Ref souk yellow, Ref souk black