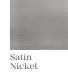

| Top Mirror         | Gris mirror, Bronze mirror, Aged mirror                             |               |               |               |
|--------------------|---------------------------------------------------------------------|---------------|---------------|---------------|
| Marble Application | Estremoz White, Estremoz Rose, Guatemala Green and Nero<br>Marquina |               |               | 138 in        |
| Metal Application  | Polished or Satin Brass or Nickel                                   |               |               | 97 cm         |
| Fringes            | Three color combinations available                                  | 61 cm   24 in | 61 cm   24 in | 61 cm   24 in |
| Package dimensions | 660 x 660 x 120 mm                                                  |               |               |               |
| Product weight     | 18 Kg no package / 46 Kg with package                               |               |               |               |

| Top Mirror         | Gris mirror, Bronze mirror, Aged mirror                             |               |               |               |
|--------------------|---------------------------------------------------------------------|---------------|---------------|---------------|
| Marble Application | Estremoz White, Estremoz Rose, Guatemala Green and Nero<br>Marquina |               |               | 38 in         |
| Metal Application  | Polished or Satin Brass or Nickel                                   |               |               | 97 cm         |
| Fringes            | Three color combinations available                                  | 61 cm   24 in | 61 cm   24 in | 61 cm   24 in |
| Package dimensions | 660 x 660 x 120 mm                                                  |               |               |               |
| Product weight     | 18 Kg no package / 46 Kg with package                               |               |               |               |