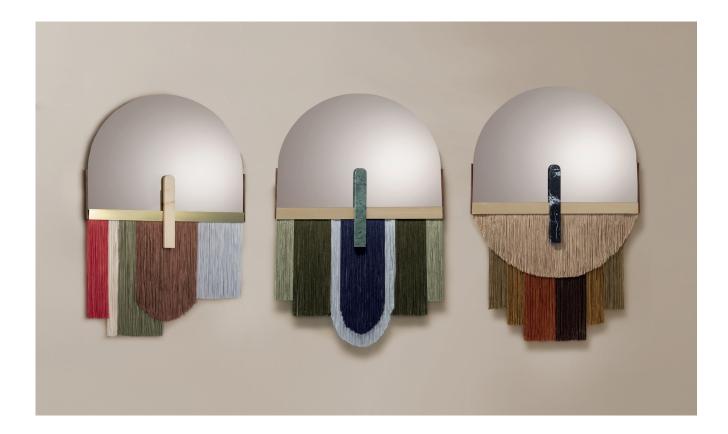

Created by the perfect combination of color, energy and shape, Souk mirrors reflect the influences of overwhelming and visually fascinating Souk markets in northern Africa with its vibrant fringes and earthy colors resembling typical macramé techniques. These soulful art pieces will make you travel to another time and place where your senses will surely feel aroused.

| Top Mirror         | Gris mirror, Bronze mirror, Aged mirror                             |               |               |               |
|--------------------|---------------------------------------------------------------------|---------------|---------------|---------------|
| Marble Application | Estremoz White, Estremoz Rose, Guatemala Green and Nero<br>Marquina |               |               | 138 in        |
| Metal Application  | Polished or Satin Brass or Nickel                                   |               |               | 97 cm         |
| Fringes            | Three color combinations available                                  | 61 cm   24 in | 61 cm   24 in | 61 cm   24 in |
| Package dimensions | 660 x 660 x 120 mm                                                  |               |               |               |
| Product weight     | 18 Kg no package / 46 Kg with package                               |               |               |               |

## // as pictured

Top Mirror – Bronze mirror

Marble Application - from left to right: Estremoz White, Guatemala Green and Nero Marquina

Metal application - Satin Brass

Fringes - From left to right: Ref souk papaya, Ref souk moss, Ref souk caramel