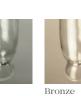

| Top Mirror         | Gris mirror, Bronze mirror, Aged mirror                             |               |               |               |
|--------------------|---------------------------------------------------------------------|---------------|---------------|---------------|
| Marble Application | Estremoz White, Estremoz Rose, Guatemala Green and Nero<br>Marquina |               |               | 138 in        |
| Metal Application  | Polished or Satin Brass or Nickel                                   |               |               | 97 cm         |
| Fringes            | Three color combinations available                                  | 61 cm   24 in | 61 cm   24 in | 61 cm   24 in |
| Package dimensions | 660 x 660 x 120 mm                                                  |               |               |               |
| Product weight     | 18 Kg no package / 46 Kg with package                               |               |               |               |

| Top Mirror         | Gris mirror, Bronze mirror, Aged mirror                             |               |               |               |
|--------------------|---------------------------------------------------------------------|---------------|---------------|---------------|
| Marble Application | Estremoz White, Estremoz Rose, Guatemala Green and Nero<br>Marquina |               |               | 38 in         |
| Metal Application  | Polished or Satin Brass or Nickel                                   |               |               | 97 cm         |
| Fringes            | Three color combinations available                                  | 61 cm   24 in | 61 cm   24 in | 61 cm   24 in |
| Package dimensions | 660 x 660 x 120 mm                                                  |               |               |               |
| Product weight     | 18 Kg no package / 46 Kg with package                               |               |               |               |