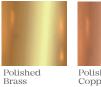

## MARBLES FOR APPLICATION

Green Guatemala

Nero Marquina

GLASS FOR MIRROR

Aged Mirror

METALS FOR APPLICATION

Polished Nickel

Gris

Polished Copper