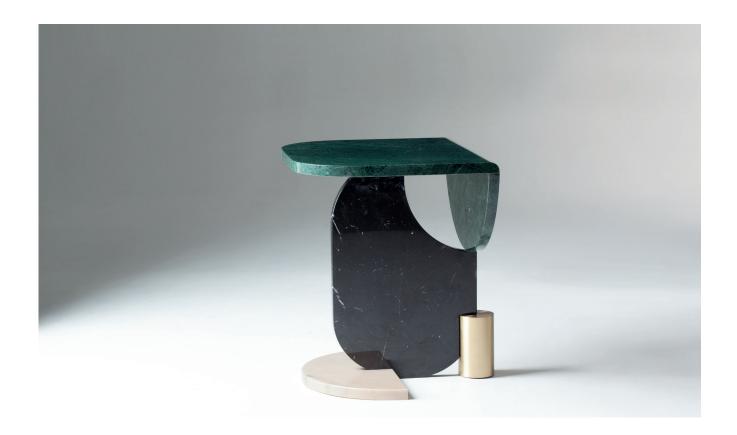

## **PLAYING GAMES**

SIDE TABLE

The essential volumes of these tables play between them in an alluring game of proportion and color which results in the creation of a perfect balance and tension of material and negative space. The absence of figurative shapes allows you to look at this piece from different angles and imagine various interpretations.

Top Marble: Nero Marquina, Guatemala Green, Estremoz White,

Estremoz Rose, Emperador and Carrara

**Oval Base** Marble: Nero Marquina, Guatemala Green, Estremoz White,

Estremoz Rose, Emperador and Carrara

Half-Circle Base Marble: Nero Marquina, Guatemala Green, Estremoz White,

Estremoz Rose, Emperador and Carrara

**Metal Base** Polished or Satin: Brass, Copper or Nickel

Package dimensions

670 x 700 x 790 mm

## // as pictured

Top - Guatemala Green Oval base – Nero Marquina Half-circle base - Estremoz White Metal base - Satin Brass

MARBLES
FOR TOP AND OVAL
AND HALFE-CIRCLE

Estremoz Rose White

Green Guatemala

Emperador