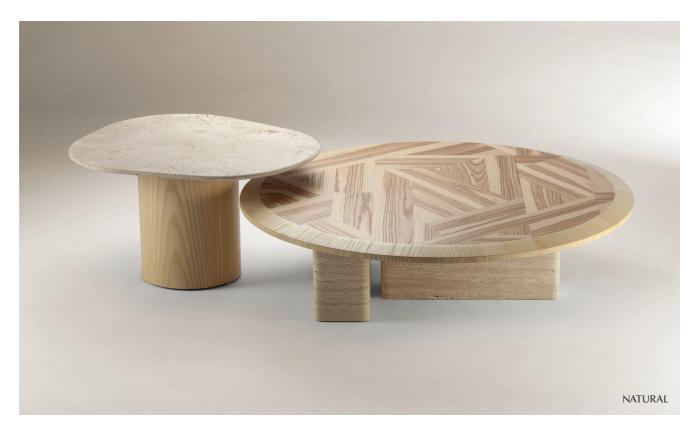

#### **CENTER AND SIDE TABLE**

L'anamour is a set of coffee and side tables, which complement and complete each other. The connection between them is as perfect as a poet-muse relationship, with emotions flying high and low but ultimately resulting in passionate adoration and deeper connection. Natural wood marquetry and exquisite travertine provide the perfect combination of carefree and refined style to L'anamour.

## // as pictured

Top side table - Natural travertine

Base side table - Natural ash

Top center table - Natural olive ash

Base center table - Natural travertine