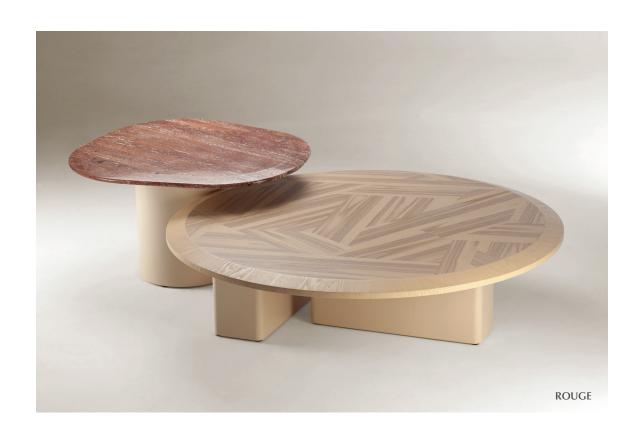

Top Natural or red travertine (for side table) and natural or nude olive

ash (for center table)

Base Natural ash or nude lacquered wood (for side table) and natural

travertine or nude lacquered wood (for center table)

### **MARBLES** FOR BASE CENTER TABLE

Natural traverine

**LACQUERS** 

Nude

**MARBLES** FOR TOP SIDE TABLE

Red traverine

Natural traverine