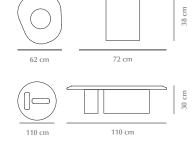

Package dimensions 780 x 680 x 450 mm (side table)

1200 x 1200 x 400 mm (center table)

**Product weight** 30 Kg no package / 50 Kg with package (side table)

80 Kg no package / 110 Kg with package (center table)