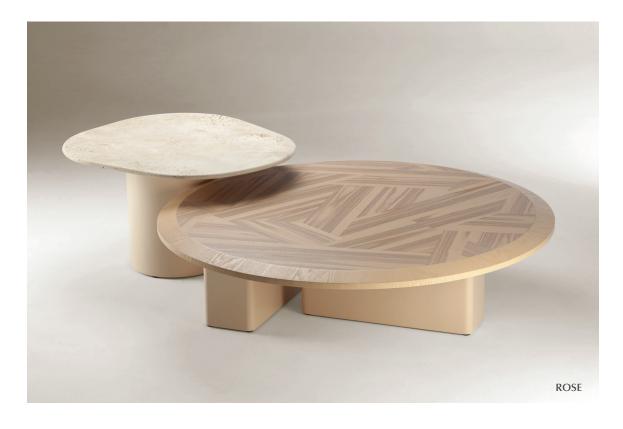

Top Natural or red travertine (for side table) and natural or nude olive

ash (for center table)

Base Natural ash or nude lacquered wood (for side table) and natural

travertine or nude lacquered wood (for center table)

### **MARBLES** FOR BASE CENTER TABLE

Natural traverine

**LACQUERS** 

Nude

**MARBLES** FOR TOP SIDE TABLE

Red traverine

Natural traverine