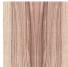

and deeper connection. Natural wood marquetry and exquisite travertine provide the perfect combination of carefree and refined style to L'anamour.

Top Natural or red travertine (for side table) and natural or nude olive

ash (for center table)

Base Natural ash or nude lacquered wood (for side table) and natural

travertine or nude lacquered wood (for center table)

Package dimensions 780 x 680 x 450 mm (side table)

1200 x 1200 x 400 mm (center table)

**Product weight** 30 Kg no package / 50 Kg with package (side table)

80 Kg no package / 110 Kg with package (center table)



## // as pictured

Top side table - Natural travertine

Base side table - Natural ash

Top center table - Natural olive ash

Base center table - Natural travertine





# **WOOD VENEER**

FOR TOP CENTER TABLE





Natural olive ash Nude olive ash

### **MARBLES** FOR BASE CENTER TABLE



Natural traverine

**LACQUERS** 





Nude

**MARBLES** FOR TOP SIDE TABLE





Red traverine

Natural traverine

## **WOOD VENEER**

FOR BASE SIDE TABLE



Natural ash