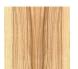

on and deeper connection. Natural wood marquetry and exquisite travertine provide the perfect combination of carefree and refined style to L'anamour.

Top Natural or red travertine (for side table) and natural or nude olive

ash (for center table)

Base Natural ash or nude lacquered wood (for side table) and natural

travertine or nude lacquered wood (for center table)

Package dimensions 780 x 680 x 450 mm (side table)

1200 x 1200 x 400 mm (center table)

**Product weight** 30 Kg no package / 50 Kg with package (side table)

80 Kg no package / 110 Kg with package (center table)



## // as pictured

Top side table - Natural travertine

Base side table - Natural ash

Top center table - Natural olive ash

Base center table - Natural travertine





# **WOOD VENEER**

FOR TOP CENTER TABLE





Natural olive ash Nude olive ash

### **MARBLES** FOR BASE CENTER TABLE



Natural traverine

**LACQUERS** 





Nude

**MARBLES** FOR TOP SIDE TABLE





Red traverine

Natural traverine

## **WOOD VENEER**

FOR BASE SIDE TABLE



Natural ash