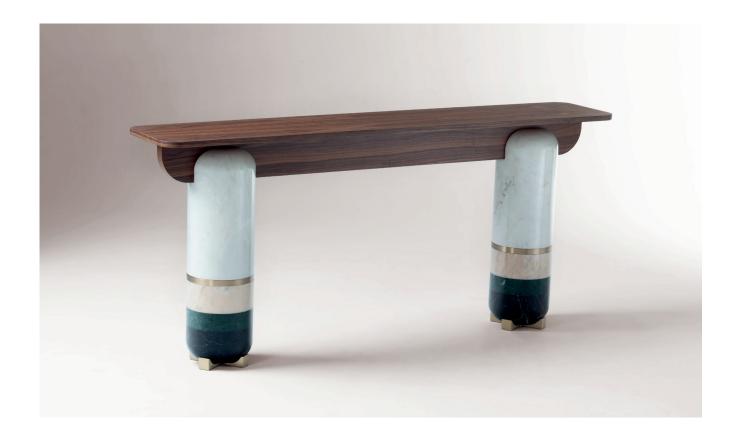

## **DOLCE VITA**

CONSOLE

Dolce Vita console transports you to a time of greatness and opulence which we can still find very much alive in Rome. Rich materials take the form and proportion of ancient structures, connecting them to a modern functionality and purpose.

## // as pictured

Top - Natural Walnut Veneer Marble Legs - Estremoz White, Estremoz Rose, Guatemala Green, Nero Marquina Metal Application- Satin Brass Metal feet - Satin Cast Brass