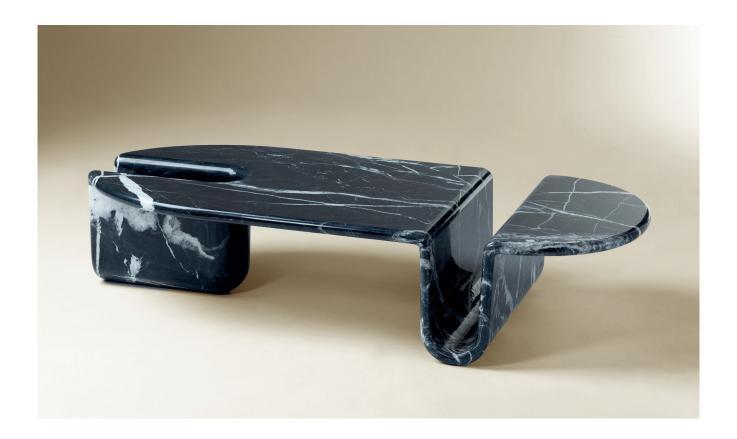

## **BONNIE & CLYDE**

**CENTER TABLE** 

Sensual curves and crisp lines embody the perfect combination of beauty and danger, much like the Hollywood legends Bonnie and Clyde. It is impossible to feel estranged with this piece which will attract you and never let go.

160 cm | 63 in

70 cm | 28 i

// as pictured

Structure - Nero Marquina