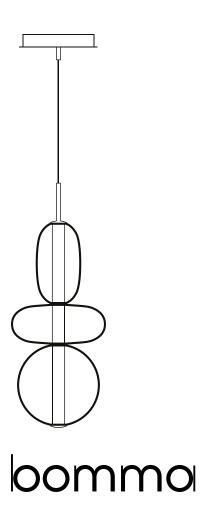

## **PEBBLES**

# pendant small

Design by Boris Klimek

All Bomma products are hand-made from mouth-blown lead-free crystal. Therefore any small bubbles, non-melts and ir-regularities in the glass are both proof and a characteristic feature of this traditional craft.

### LIGHTING DESCRIPTION

| Size               | dia 300 mm, H 790 mm                                                     |
|--------------------|--------------------------------------------------------------------------|
|                    | dia. 11,8 inch, H 31,1 inch                                              |
| Cable              | black textile braid cable 2,5 m 98,4 inch                                |
| Weigh              | 7,5 kg / 16,5 lb                                                         |
| Material           | mouth-blown lead-free crystal in black, light grey, white, green and red |
| Mounting           | black matt powder coating                                                |
| Mounting Materials | aluminium black elox                                                     |
| Mounting Colors    | black                                                                    |
| Protection         | IP 20                                                                    |
| Nominal voltage    | 220-230V / A.C. 50 hz (EU)                                               |
|                    | 100-120 V / A.C. 60 Hz (USA)                                             |
| Class              | I. EU / I. USA                                                           |
|                    |                                                                          |