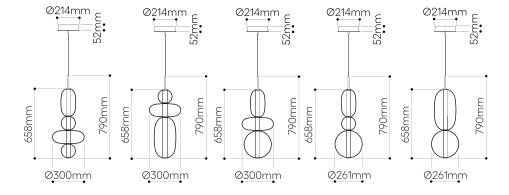

### LIGHTING DESCRIPTION

| Size               | dia 300 mm, H 790 mm                                                     |
|--------------------|--------------------------------------------------------------------------|
|                    | dia. 11,8 inch, H 31,1 inch                                              |
| Cable              | black textile braid cable 2,5 m 98,4 inch                                |
| Weigh              | 7,5 kg / 16,5 lb                                                         |
| Material           | mouth-blown lead-free crystal in black, light grey, white, green and red |
| Mounting           | black matt powder coating                                                |
| Mounting Materials | aluminium black elox                                                     |
| Mounting Colors    | black                                                                    |
| Protection         | IP 20                                                                    |
| Nominal voltage    | 220-230V / A.C. 50 hz (EU)                                               |
|                    | 100-120 V / A.C. 60 Hz (USA)                                             |
| Class              | I. EU / I. USA                                                           |
|                    |                                                                          |