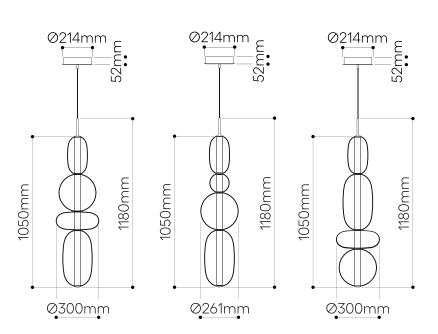

### I IGHTING DESCRIPTION

| LIGHTING DESCRIPTION         |                                                                          |
|------------------------------|--------------------------------------------------------------------------|
| Size                         | dia 300 mm, H 1180 mm                                                    |
|                              | dia. 11,8 inch, H 46,5 inch                                              |
| Cable                        | black textile braid cable 2,5 m 98,4 inch                                |
| Weigh                        | 12 kg / 30 lb                                                            |
| Material                     | mouth-blown lead-free crystal in black, light grey, white, green and red |
| Mounting                     | black matt powder coating                                                |
| Mounting Materials           | aluminium black elox                                                     |
| Mounting Colors              | black                                                                    |
| Protection                   | IP 20                                                                    |
| Nominal voltage              | 220-230V / A.C. 50-60 hz (EU)                                            |
|                              | 100-120 V / A.C. 60 Hz (USA)                                             |
| Class                        | I. EU / I. USA                                                           |
| LIGHT SOURCE                 |                                                                          |
| Туре                         | LED module 25,5W, 3800lm, 500mA, 51V                                     |
| Base                         | custom LED module                                                        |
| Voltage                      | 200-240V, AC / 100-140V, AC                                              |
| Temperature                  | 2700 K                                                                   |
| Color index                  | RA 90+                                                                   |
| Dimming                      | Dimmable with TRIAC dimmers                                              |
| TRANSFORMER                  |                                                                          |
|                              | Mean Well PCD-40-1050B (EU)                                              |
|                              | ERP ESM050W-1050-42 (USA)                                                |
| PACKAGING                    |                                                                          |
| Material                     | Cardboard                                                                |
| Size                         | 540 × 540 × 1520 mm                                                      |
|                              | 21,3 × 21,3 × 59,8 inch                                                  |
| Origin: traditionally produc | ad in the Czech Penublic                                                 |