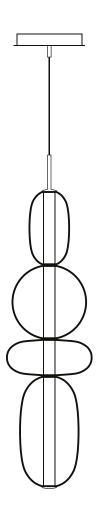

### **PEBBLES**

## pendant large

Design by Boris Klimek

All Bomma products are hand-made from mouth-blown lead-free crystal. Therefore any small bubbles, non-melts and ir-regularities in the glass are both proof and a characteristic feature of this traditional craft.

### I IGHTING DESCRIPTION

| LIGHTING DESCRIPTION         |                                                                          |
|------------------------------|--------------------------------------------------------------------------|
| Size                         | dia 300 mm, H 1180 mm                                                    |
|                              | dia. 11,8 inch, H 46,5 inch                                              |
| Cable                        | black textile braid cable 2,5 m 98,4 inch                                |
| Weigh                        | 12 kg / 30 lb                                                            |
| Material                     | mouth-blown lead-free crystal in black, light grey, white, green and red |
| Mounting                     | black matt powder coating                                                |
| Mounting Materials           | aluminium black elox                                                     |
| Mounting Colors              | black                                                                    |
| Protection                   | IP 20                                                                    |
| Nominal voltage              | 220-230V / A.C. 50-60 hz (EU)                                            |
|                              | 100-120 V / A.C. 60 Hz (USA)                                             |
| Class                        | I. EU / I. USA                                                           |
| LIGHT SOURCE                 |                                                                          |
| Туре                         | LED module 25,5W, 3800lm, 500mA, 51V                                     |
| Base                         | custom LED module                                                        |
| Voltage                      | 200-240V, AC / 100-140V, AC                                              |
| Temperature                  | 2700 K                                                                   |
| Color index                  | RA 90+                                                                   |
| Dimming                      | Dimmable with TRIAC dimmers                                              |
| TRANSFORMER                  |                                                                          |
|                              | Mean Well PCD-40-1050B (EU)                                              |
|                              | ERP ESM050W-1050-42 (USA)                                                |
| PACKAGING                    |                                                                          |
| Material                     | Cardboard                                                                |
| Size                         | 540 × 540 × 1520 mm                                                      |
|                              | 21,3 × 21,3 × 59,8 inch                                                  |
| Origin: traditionally produc | ad in the Czech Penublic                                                 |