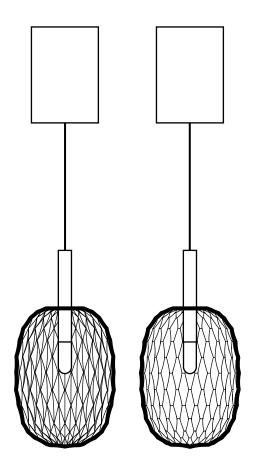

### small pendant

Design by Rony Plesl All Bomma products are hand-made from mouth-blown lead-free crystal. Therefore any small bubbles and irregularities in the glass are both a proof and a characteristic feature of this traditional craft.

The Metamorphosis Collection is produced in three colors, simply referred to as amber, smoke and clear. The clear version is made from pure crystal glass, while cigar and amber are produced from solid-color crystal. Each piece is original, thanks to the hand-cutting process. The clear and amber versions are cut using a diamond pattern, cigar is decorated with a curved geometric design. Being hand-made, the individual products can slightly differ in tone, color intensity or cut.