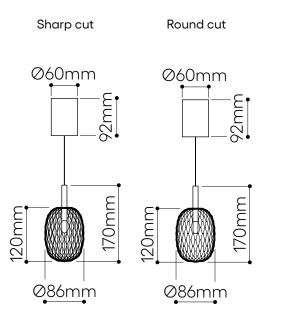

The Metamorphosis Collection is produced in three colors, simply referred to as amber, smoke and clear. The clear version is made from pure crystal glass, while cigar and amber are produced from solid-color crystal. Each piece is original, thanks to the hand-cutting process. The clear and amber versions are cut using a diamond pattern, cigar is decorated with a curved geometric design. Being hand-made, the individual products can slightly differ in tone, color intensity or cut.

| LIGHTING DESCRIPTION |
|----------------------|
|----------------------|

| Size               | dia 86 × H 170                                          |
|--------------------|---------------------------------------------------------|
|                    | dia 3,4 × H 6,7 inch                                    |
| Cable              | transparent 2,5 m / 98,4 inch                           |
| Weigh              | 0,45 kg / 1 lb                                          |
| Material           | mouth-blown lead-free crystal<br>in clear, cigar, amber |
| Mounting Materials | brushed brass                                           |
| Mounting Colors    | brushed gold                                            |
| Protection         | IP 20                                                   |
| Nominal voltage    | 220-230V / A.C. 50 hz (EU)                              |
|                    | 100-120 V / A.C. 60 Hz (USA)                            |
| Class              | III. EU / I. USA                                        |
|                    |                                                         |