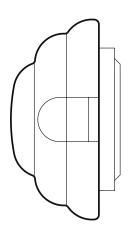

## LIGHTING DESCRIPTION

| Size               | dia. 450 mm, H 245 mm                                     |
|--------------------|-----------------------------------------------------------|
|                    | dia. 17,7 inch, H 9,6 inch                                |
| Weigh              | 7,2 kg / 15,8 lb                                          |
| Material           | mouth-blown lead-free crystal in clear and amber          |
| Mounting Materials | aluminium black elox /<br>steel with black powder coating |
| Mounting Colors    | black                                                     |
| Protection         | IP 20                                                     |
| Nominal voltage    | 220-230V / A.C. 50-60 hz (EU)                             |
|                    | 100-120 V / A.C. 60 Hz (USA)                              |
| Class              | I. EU / I. USA                                            |