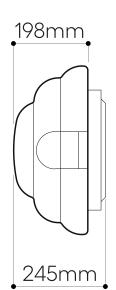

## LIGHTING DESCRIPTION

| Size               | dia. 450 mm, H 245 mm                                     |
|--------------------|-----------------------------------------------------------|
|                    | dia. 17,7 inch, H 9,6 inch                                |
| Weigh              | 7,2 kg / 15,8 lb                                          |
| Material           | mouth-blown lead-free crystal in clear and amber          |
| Mounting Materials | aluminium black elox /<br>steel with black powder coating |
| Mounting Colors    | black                                                     |
| Protection         | IP 20                                                     |
| Nominal voltage    | 220-230V / A.C. 50-60 hz (EU)                             |
|                    | 100-120 V / A.C. 60 Hz (USA)                              |
| Class              | I. EU / I. USA                                            |