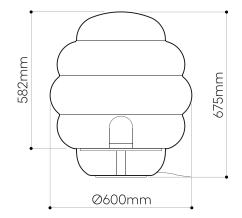

## LIGHTING DESCRIPTION

| Size               | dia. 600 mm, H 675 mm                                     |
|--------------------|-----------------------------------------------------------|
|                    | dia. 23,6 inch, H 26,57 inch                              |
| Cable              | black textile braid cable 1,8 m / 70,8 inch               |
| Weigh              | 38,5 kg / 84,7 lb                                         |
| Material           | mouth-blown lead-free crystal<br>in clear and amber       |
| Mounting Materials | aluminium black elox /<br>steel with black powder coating |
| Mounting Colors    | black                                                     |
| Protection         | IP 20                                                     |
| Nominal voltage    | 220-230V / A.C. 50-60 hz (EU)                             |
|                    | 100-120 V / A.C. 60 Hz (USA)                              |
| Class              | II. EU / I. USA                                           |