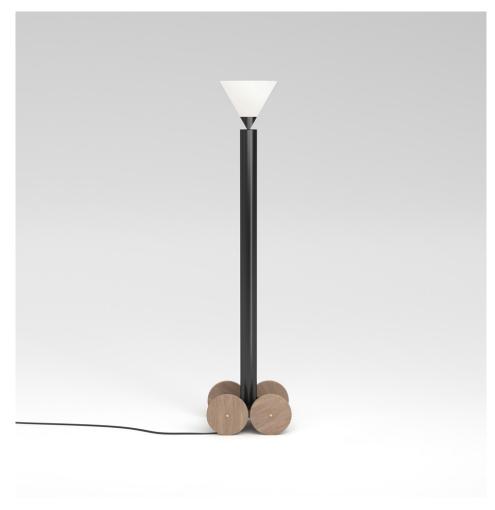

### **PRODUCT**

Wheels 409 Floor light

## MATERIALS AND COLOUR OPTIONS

Powder coated metal; wood; white glass

#### **VERSIONS**

Black powder coated metal tube; wooden wheels; white glass cone 409OL-F01-ME01
White powder coated metal tube; wooden wheels; white glass cone 409OL-F01-ME02