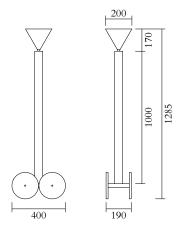

## MADE IN

Germany

Sizes in mm. Flat attachments available under request. Variations in colour and size are available for some collections, please contact Areti for more details.

Our collections are hand made and made to order, small irregularities in shape or surface will occur, they are inherent to the hand made process and should not be seen as flaws. For detailed information on any products: contact@atelierareti.com