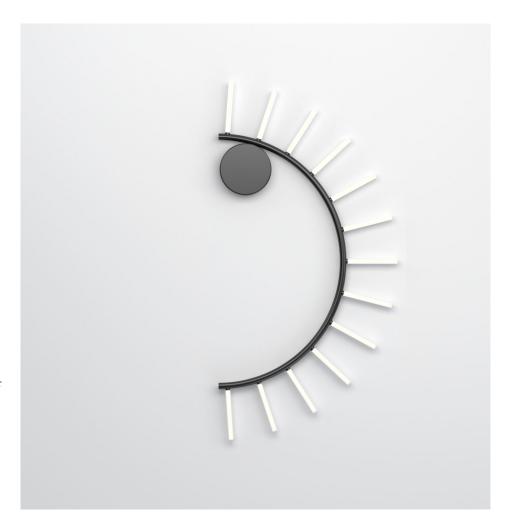

## **PRODUCT**

Waves 484 Wall light / Eyebrown

# MATERIALS AND COLOUR OPTIONS

Brushed brass; powder coated metal; white acrylic

#### **VERSIONS**

Brushed brass structure; white acrylic tubes 484OL-W05-BR01 Black structure; white acrylic tubes 484OL-W05-ME01