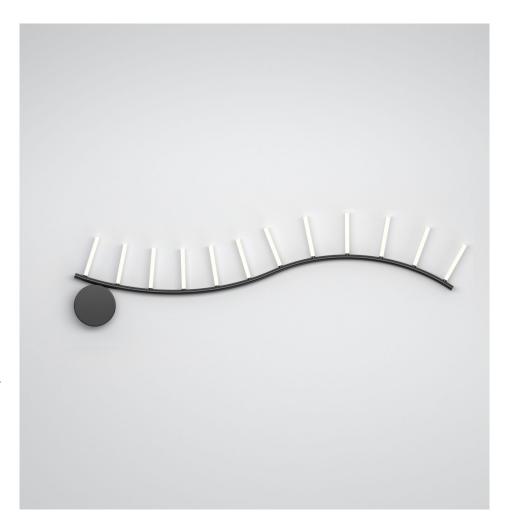

## **PRODUCT**

Waves 484 Wall light / Wave

# MATERIALS AND COLOUR OPTIONS

Brushed brass; powder coated metal; white acrylic

#### **VERSIONS**

Brushed brass structure; white acrylic tubes 484OL-W04-BR01 Black structure; white acrylic tubes 484OL-W04-ME01