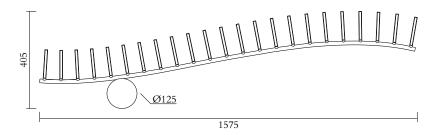

## **PRODUCT**

Waves 484 Wall light / Wave

# MATERIALS AND COLOUR OPTIONS

Brushed brass; powder coated metal; white acrylic

#### **VERSIONS**

Brushed brass structure; white acrylic tubes 484OL-W04-BR01 Black structure; white acrylic tubes 484OL-W04-ME01