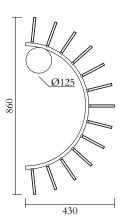

## **PRODUCT**

Waves 484 Wall light / Eyebrown

# MATERIALS AND COLOUR OPTIONS

Brushed brass; powder coated metal; white acrylic

#### **VERSIONS**

Brushed brass structure; white acrylic tubes 484OL-W05-BR01 Black structure; white acrylic tubes 484OL-W05-ME01

#### MADE IN

Germany

Sizes in mm. Flat attachments available under request. Variations in colour and size are available for some collections, please contact Areti for more details.