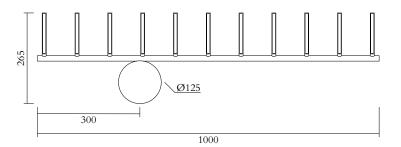

## **PRODUCT**

Waves 484 Wall light / Straight

# MATERIALS AND COLOUR OPTIONS

Brushed brass; powder coated metal; white acrylic

#### **VERSIONS**

Brushed brass structure; white acrylic tubes 484OL-W01-BR01 Black structure; white acrylic tubes 484OL-W01-ME01

# MADE IN

Germany

Sizes in mm. Flat attachments available under request. Variations in colour and size are available for some collections, please contact Areti for more details.