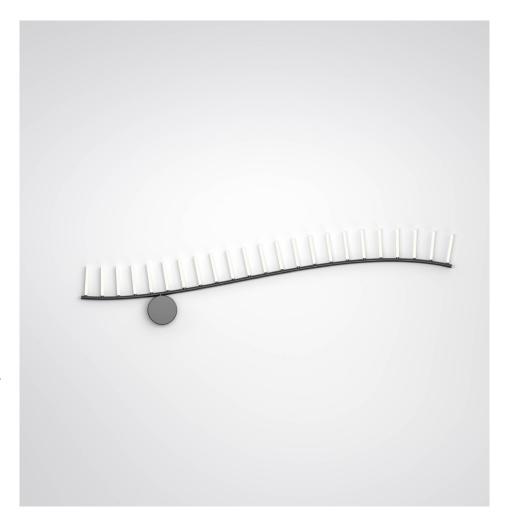

## **PRODUCT**

Waves 484 Wall light / Wave

# MATERIALS AND COLOUR OPTIONS

Brushed brass; powder coated metal; white acrylic

#### **VERSIONS**

Brushed brass structure; white acrylic tubes 484OL-W04-BR01 Black structure; white acrylic tubes 484OL-W04-ME01