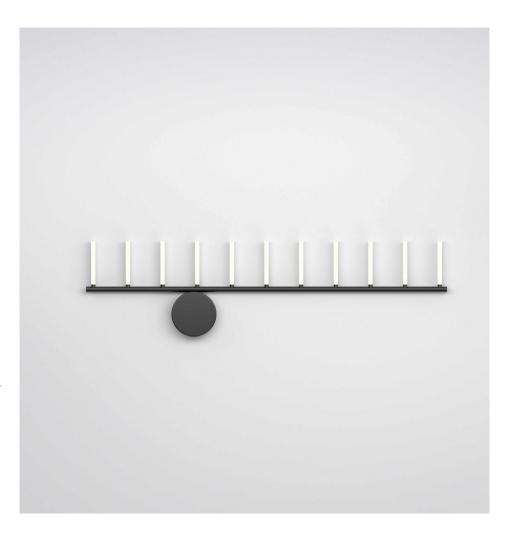

## **PRODUCT**

Waves 484 Wall light / Straight

# MATERIALS AND COLOUR OPTIONS

Brushed brass; powder coated metal; white acrylic

#### **VERSIONS**

Brushed brass structure; white acrylic tubes 484OL-W01-BR01 Black structure; white acrylic tubes 484OL-W01-ME01