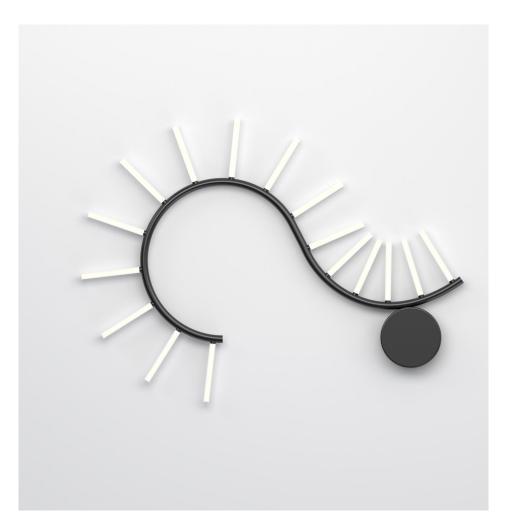

## **PRODUCT**

Waves 484 Wall light / S shape

# MATERIALS AND COLOUR OPTIONS

Brushed brass; powder coated metal; white acrylic

## **VERSIONS**

Brushed brass structure; white acrylic tubes 484OL-W03-BR01 Black structure; white acrylic tubes 484OL-W03-ME01