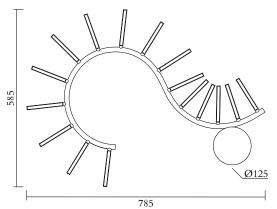

## **PRODUCT**

Waves 484 Wall light / S shape

# MATERIALS AND COLOUR OPTIONS

Brushed brass; powder coated metal; white acrylic

## **VERSIONS**

Brushed brass structure; white acrylic tubes 484OL-W03-BR01 Black structure; white acrylic tubes 484OL-W03-ME01