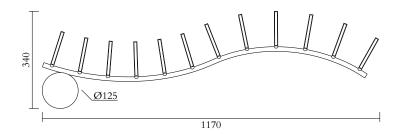

## **PRODUCT**

Waves 484 Wall light / Wave

# MATERIALS AND COLOUR OPTIONS

Brushed brass; powder coated metal; white acrylic

#### **VERSIONS**

Brushed brass structure; white acrylic tubes 484OL-W04-BR01 Black structure; white acrylic tubes 484OL-W04-ME01

# MADE IN

Germany

Sizes in mm. Flat attachments available under request. Variations in colour and size are available for some collections, please contact Areti for more details.