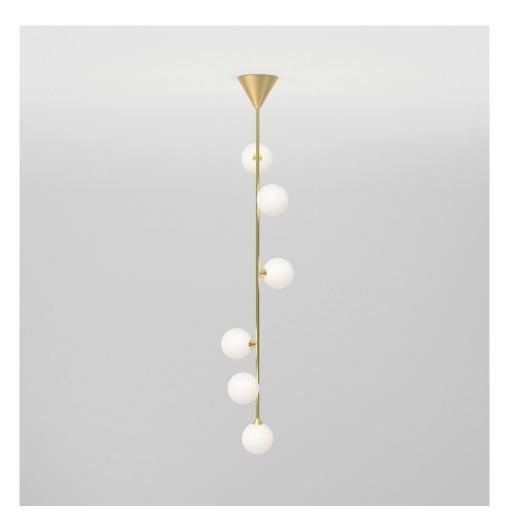

### PRODUCT

Vertical Globe 071 Pendant light

# MATERIALS AND COLOUR OPTIONS

Brushed brass; white glass

#### **VERSIONS**

Brushed brass structure 071OL-P01-BR01