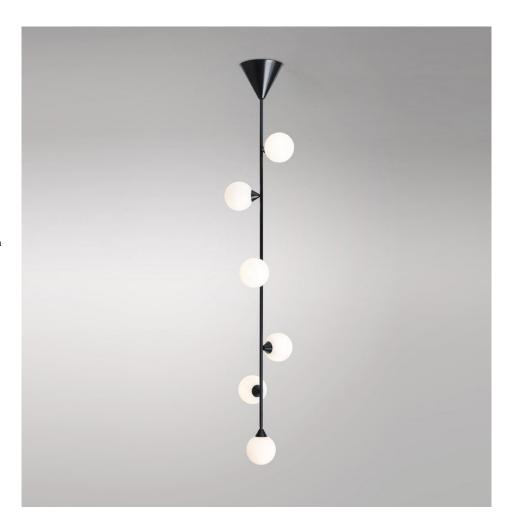

### PRODUCT

Vertical Globe 071 Pendant light

# MATERIALS AND COLOUR OPTIONS

Powder coated metal; white glass

# VERSIONS

Black structure 071OL-P02-ME01 White structure 071OL-P02-ME02