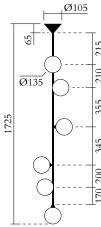

### TECHNICAL DETAILS

6 x E14 LED 7W max (US: E12)

Recommended bulb size: diameter 35mm, total length 110mm (diameter must be under 40 mm, LENGTH must be under 120mm)

110-230V

IP20

Light bulbs not included

## WEIGHT

9 kg

## MADE IN

Germany

Sizes in mm. Flat attachments available only under request. Variations in colour and size are available for some collections, please contact Areti for more details.

Our collections are hand made and made to order, small irregularities in shape or surface will occur, they are inherent to the hand made process and should not be seen as flaws. For detailed information on any products: contact@atelierareti.com