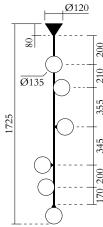

## TECHNICAL DETAILS

6 x E14 LED 7W max (US: E12)

Recommended bulb size: diameter 35mm, total length 110mm (diameter must be under 40 mm, LENGTH must be under 120mm)

110-230V

IP20

Light bulbs not included

# WEIGHT

8 kg

# MADE IN

Germany

Sizes in mm. Flat attachments available only under request. Variations in colour and size are available for some collections, please contact Areti for more details.

Our collections are hand made and made to order, small irregularities in shape or surface will occur, they are inherent to the hand made process and should not be seen as flaws. For detailed information on any products: contact@atelierareti.com