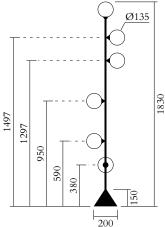

# TECHNICAL DETAILS

6 x E14 LED 7W max (US: E12)

Recommended bulb size: diameter 35mm, total length 110mm (diameter must be under 40 mm, LENGTH must be under 120mm)

110-230V

IP20

Light bulbs not included

# MADE IN

Germany

Sizes in mm. Flat attachments available only under request. Variations in colour and size are available for some collections, please contact Areti for more details.

Our collections are hand made and made to order, small irregularities in shape or surface will occur, they are inherent to the hand made process and should not be seen as flaws. For detailed information on any products: contact@atelierareti.com