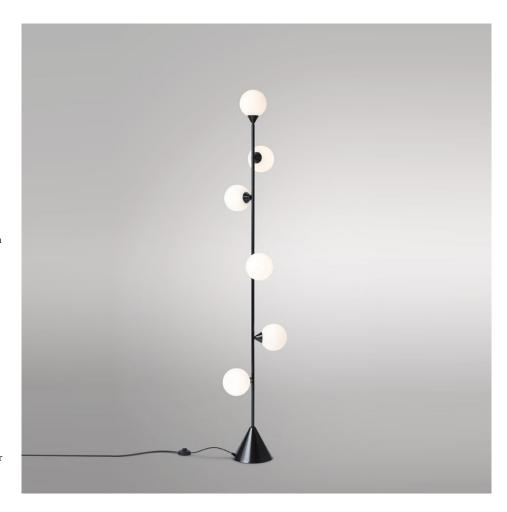

### **PRODUCT**

Vertical Globe 071 Floor light

# MATERIALS AND COLOUR OPTIONS

Powder coated metal; white glass

## VERSIONS

Black structure 071OL-F02-ME01 White structure 071OL-F02-ME02