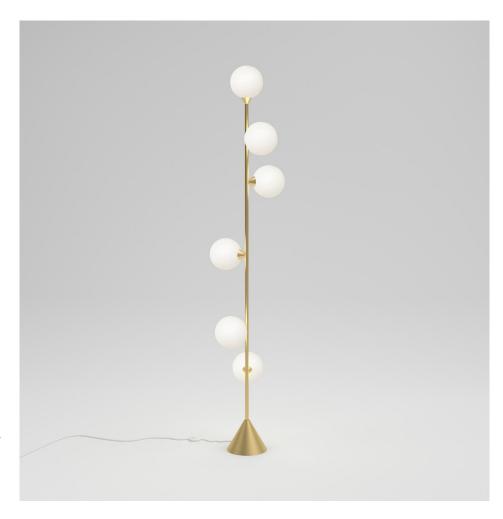

### **PRODUCT**

Vertical Globe 071 Floor light

# MATERIALS AND COLOUR OPTIONS

Brushed brass; white glass

## VERSIONS

Brushed brass structure 071OL-F01-BR01