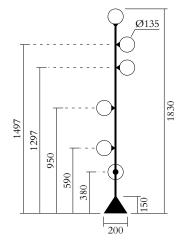

## TECHNICAL DETAILS

6 x E14 LED 7W max (US: E12)

Recommended bulb size: diameter 35mm, total length 110mm (diameter must be under 40 mm, LENGTH must be under 120mm)

110-230V

IP20

Light bulbs not included

## MADE IN

Germany

Sizes in mm. Flat attachments available only under request. Variations in colour and size are available for some collections, please contact Areti for more details.

Our collections are hand made and made to order, small irregularities in shape or surface will occur, they are inherent to the hand made process and should not be seen as flaws. For detailed information on any products: contact@atelierareti.com