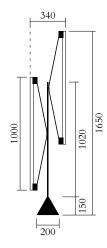

## MADE IN

Germany

Sizes in mm. Flat attachments available only under request. Variations in colour and size are available for some collections, please contact Areti for more details.

Our collections are hand made and made to order, small irregularities in shape or surface will occur, they are inherent to the hand made process and should not be seen as flaws. For detailed information on any products: contact@atelierareti.com