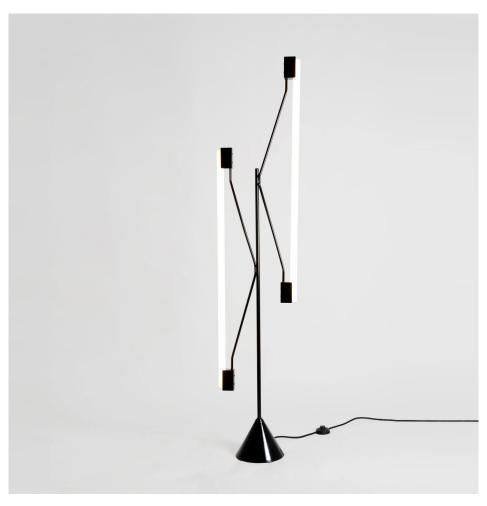

#### **PRODUCT**

Two tubes 101 Floor light

## MATERIALS AND COLOUR OPTIONS

Powder coated metal; white acrylic tubes

## VERSIONS

Black structure; white acrylic tubes 101OL-F01-ME01 White structure; white acrylic tubes 101OL-F01-ME02 Colour structure; white acrylic tubes 101OL-F01-ME03

### TECHNICAL DETAILS

Double oval peg architectural light max 60W with S14S lampholder 110-230V IP20