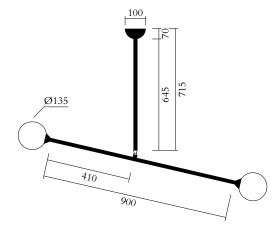

#### **PRODUCT**

Two Spheres 067 Pendant light / Half dome attachment

# MATERIALS AND COLOUR OPTIONS

Power coated metal; white glass; brass joint

# VERSIONS

Black structure 067OL-P02-ME01 White structure 067OL-P02-ME02 Colour structure 067OL-P02-ME03

## WEIGHT

5 kg