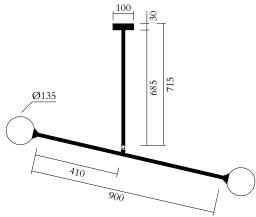

## PRODUCT

Two Spheres 067 Pendant light / Pill box attachment

# MATERIALS AND COLOUR OPTIONS

Brushed brass; white glass; brass joint

# VERSIONS

Brushed brass structure 067OL-P01-BR01

## WEIGHT

5 kg