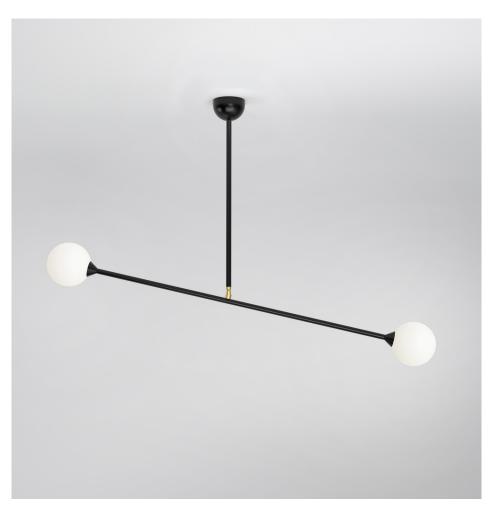

#### **PRODUCT**

Two Spheres 067 Pendant light / Half dome attachment

# MATERIALS AND COLOUR OPTIONS

Power coated metal; white glass; brass joint

# VERSIONS

Black structure 067OL-P02-ME01 White structure 067OL-P02-ME02 Colour structure 067OL-P02-ME03