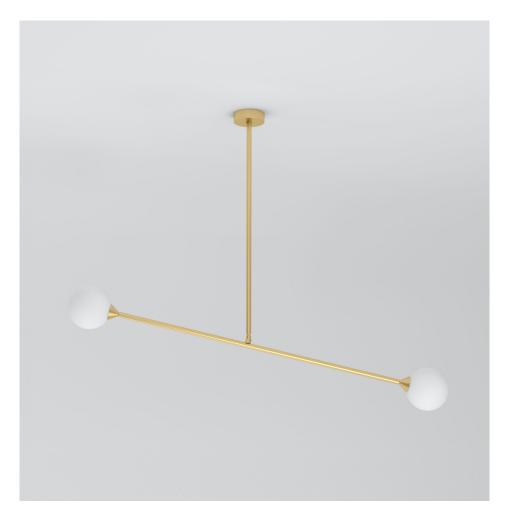

## PRODUCT

Two Spheres 067 Pendant light / Pill box attachment

# MATERIALS AND COLOUR OPTIONS

Brushed brass; white glass; brass joint

# VERSIONS

Brushed brass structure 067OL-P01-BR01