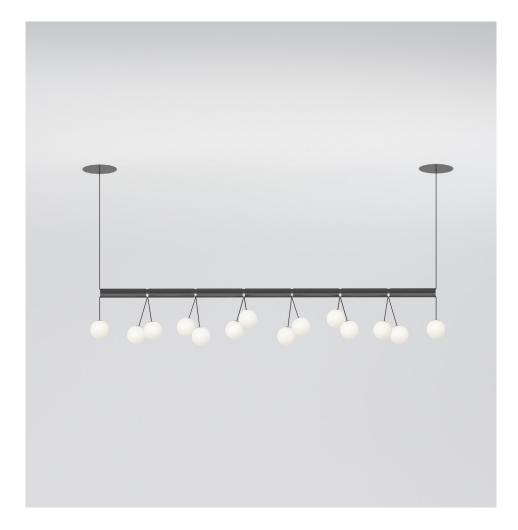

#### **PRODUCT**

Tube with globes 331 Pendant light / Long

### MATERIALS AND COLOUR OPTIONS

Powder coated metal; white glass

**VERSIONS** 

Black structure 331OL-P03-ME01 White structure 331OL-P03-ME02

### TECHNICAL DETAILS

14 x G9 LED 5W max 110-230V IP20 Light bulbs not included