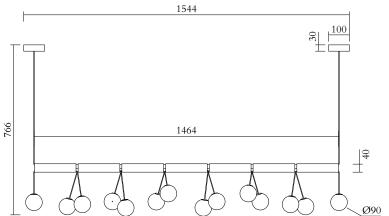

#### **PRODUCT**

Tube with globes 331 Pendant light / Long

### MATERIALS AND COLOUR OPTIONS

Powder coated metal; white glass

**VERSIONS** 

Black structure 331OL-P03-ME01 White structure 331OL-P03-ME02

### TECHNICAL DETAILS

14 x G9 LED 5W max 110-230V IP20 Light bulbs not included