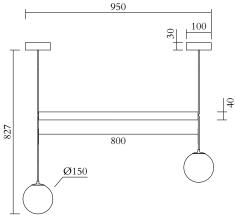

#### PRODUCT

Tube with globes 331 Pendant light / Short

### MATERIALS AND COLOUR OPTIONS

Powder coated metal; white glass

**VERSIONS** 

Black structure 331OL-P01-ME01 White structure 331OL-P01-ME02

### TECHNICAL DETAILS

2 x G9 LED 5W max 110-230V IP20 Light bulbs not included