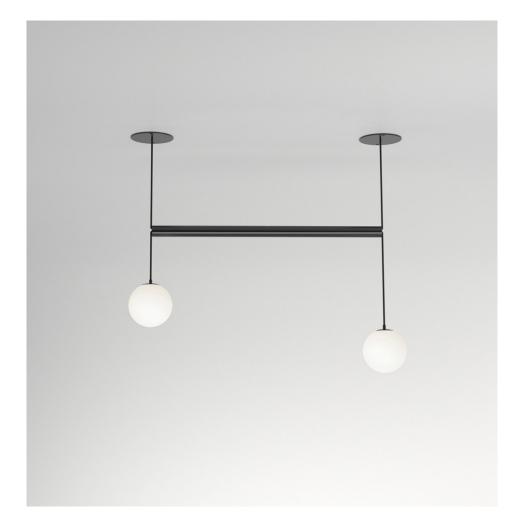

#### PRODUCT

Tube with globes 331 Pendant light / Short

### MATERIALS AND COLOUR OPTIONS

Powder coated metal; white glass

**VERSIONS** 

Black structure 331OL-P01-ME01 White structure 331OL-P01-ME02

### TECHNICAL DETAILS

2 x G9 LED 5W max 110-230V IP20 Light bulbs not included