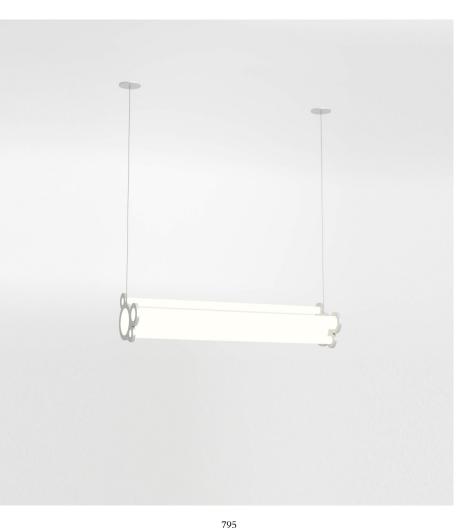

# PRODUCT

Tubes 486 Pendant light

#### MATERIALS AND COLOUR OPTIONS

Brushed brass; powder coated metal; aluminium; white acrylic

#### VERSIONS

Brushed brass structure; white acrylic tubes 486OL-P01-BR01 Black structure; white acrylic tubes 486OL-P01-ME01 Aluminium structure; white acrylic tubes 486OL-P01-AL01