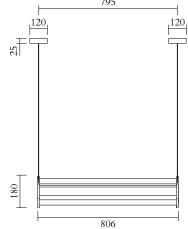

# CABLE LENGTH

1,50 m

#### MADE IN

Germany

Sizes in mm. Flat attachments available under request. Variations in colour and size are available for some collections, please contact Areti for more details.

Our collections are hand made and made to order, small irregularities in shape or surface will occur, they are inherent to the hand made process and should not be seen as flaws. For detailed information on any products: contact@atelierareti.com